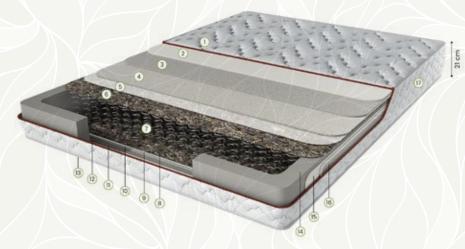

## THE MOST LUXURIOUS SLEEP EXPERIENCE

High quality sleep on a mattress which fits to your sleeping habits is priceless. Bamboo mattress meets any kind of expectation from a luxurious mattress.

It matches to any sleeping position and also supports your body for your sleeping habits during night. We always think of your comfort hence by using the best materials we aimed for the very best sleep experience. Through fresh air circulation canals we wanted to give you the most desired sleep. Our Luxus Sleep System with Bamboo touch is here to present you a highend comfort with a strong structure.

- 1 Fabric with Bamboo Content
  2 High Density Siliconized Fiber
  3 Foam with Downfeather Effect
  4 Weight Spreader Firm Felt
  5 Bonnell Spring
  6 Weight Spreader Firm Felt
  7 Foam with Downfeather Effect
  8 High Density Siliconized Fiber
  9 Fabric with Bamboo Content
  10 High Density Support Foam
  11 Interfacing
  12 Quilt Foam
  13 Border Fabric