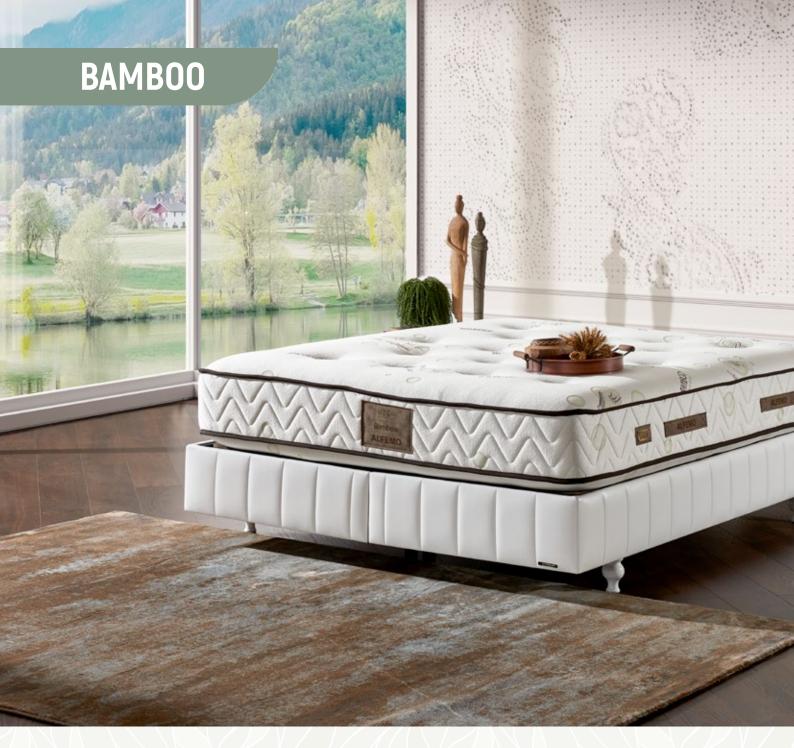

## THE MOST LUXURIOUS SLEEP EXPERIENCE

High quality sleep on a mattress which fits to your sleeping habits is priceless. Bamboo mattress meets any kind of expectation from a luxurious mattress.

It matches to any sleeping position and also supports your body for your sleeping habits during night. We always think of your comfort hence by using the best materials we aimed for the very best sleep experience. Through fresh air circulation canals we wanted to give you the most desired sleep. Our Luxus Sleep System with Bamboo touch is here to present you a highend comfort with a strong structure.

- 1 Fabric with Bamboo Content
  2 High Density Siliconized Fiber
  3 Foam with Downfeather Effect
  4 Weight Spreader Firm Felt
  5 Bonnell Spring
  6 Weight Spreader Firm Felt
  7 Foam with Downfeather Effect
  8 High Density Siliconized Fiber
  9 Fabric with Bamboo Content
  10 High Density Support Foam
  11 Interfacing
  12 Quilt Foam
  13 Border Fabric