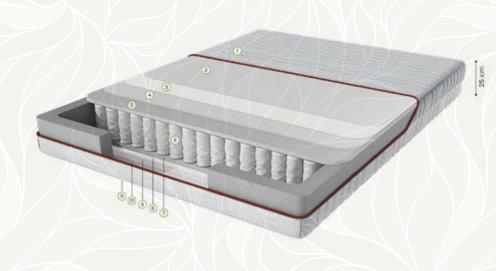

- Linen Touch Woven Fabric
   Silicone Fiber
   Super Soft Comfort Layer
   Quilted Support Foam
   Interfacing
   Super Soft Comfort Layer
   High Density Comfort Layer
   Pocket Spring Support System
   Interfacing
   Quilted Support Foam
   Silicone Fiber
   Quilted Decorative Border Fabric