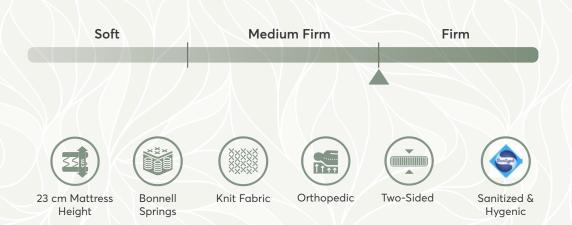

## **GREAT HARMONY FOR HYGIENE AND BODY SUPPORT**

Everyone wishes for a high-quality and fresh sleep. Sense Dream Mattress brings you the sleep that you always desire. With its Sanitized Hygiene Technology, you will be having a clean and unique sleeping experience. Orthopedic medium-firm foam creating optimum comfort.

- 1 Knit Fabric
  2 Siliconized Fiber
  3 High density Comfort Foam
  4 High density Comfort Foam
  5 Interfacing
  6 High Density Flexi Felt
  7 Weight Spreader Firm Felt
  8 Bonnell Spring
  9 Weight Spreader Firm Felt
  10 High Density Flexi Felt
  11 Interfacing
  12 High density Comfort Foam
  13 High density Comfort Foam
  14 Siliconized Fiber
  15 Knit Fabric
  16 Support Foam

- **16** Support Foam
- 1 Decorative Border Fabric