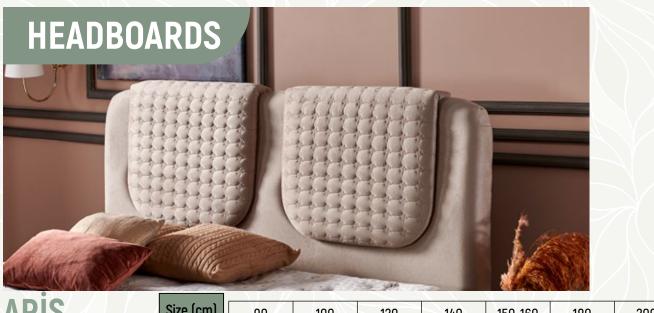

### BEDBASES

|   | Size (cm) | ARIS    |         |         |         |  |
|---|-----------|---------|---------|---------|---------|--|
| 1 | 90X190    | 90X200  | 100X200 | 120X200 | 140X190 |  |
| / | 140X200   | 150X200 | 160X200 | 180X200 | 200X200 |  |