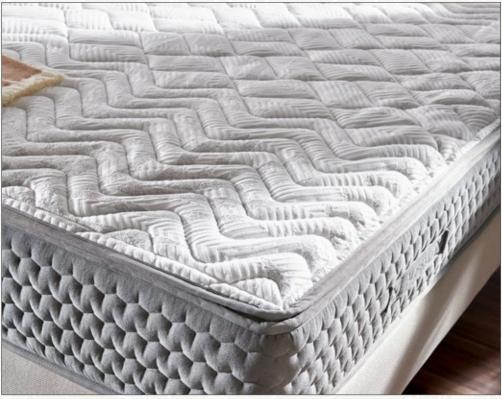

## WELCOME TO THE SCANDINAVIAN WORLD

The Floyd Bed is designed to offer you a clean, cool feeling where you will find the best comfort through the Scandinavian breeze. If you prefer "soft" mattresses, Floyd will give you maximum support with great softness. With pocket spring system and human physiology data, Floyd provides you with the best body balance throughout the entire night for the best sleep. The linen look on the sides and the bed structure is specially selected for the Scandinavian style.

- Linen Touch Woven Fabric
   Silicone Fiber
   Super Soft Comfort Layer
   Quilted Support Foam
   Interfacing
   Super Soft Comfort Layer
   High Density Comfort Layer
   Pocket Spring Support System
   Interfacing
   Quilted Support Foam
   Silicone Fiber
   Quilted Decorative Border Fabric