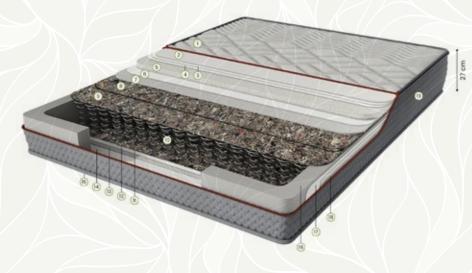

- Linen Touch Woven Fabric
   Silicone Fiber
   Super Soft Comfort Layer
   Quilted Support Foam
   Interfacing
   Super Soft Comfort Layer
   High Density Comfort Layer
   Pocket Spring Support System
   Interfacing
   Quilted Support Foam
   Silicone Fiber
   Quilted Decorative Border Fabric