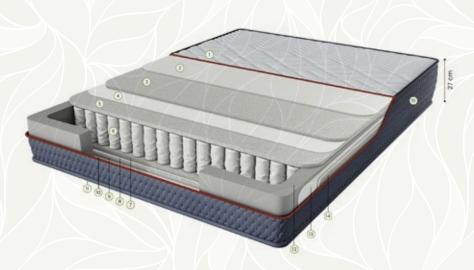

- Linen Touch Woven Fabric
   Silicone Fiber
   Super Soft Comfort Layer
   Quilted Support Foam
   Interfacing
   Super Soft Comfort Layer
   High Density Comfort Layer
   Pocket Spring Support System
   Interfacing
   Quilted Support Foam
   Silicone Fiber
   Quilted Decorative Border Fabric