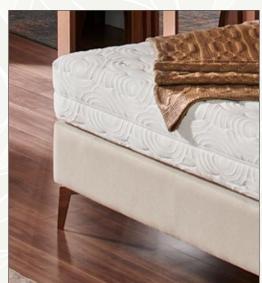

## WELCOME TO THE SCANDINAVIAN WORLD

The Floyd Bed is designed to offer you a clean, cool feeling where you will find the best comfort through the Scandinavian breeze. If you prefer "soft" mattresses, Floyd will give you maximum support with great softness. With pocket spring system and human physiology data, Floyd provides you with the best body balance throughout the entire night for the best sleep. The linen look on the sides and the bed structure is specially selected for the Scandinavian style.