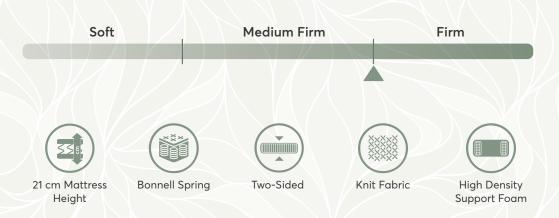

nique sleeping experience by adapting your body shape and supporting your spine.









- Knit Fabric
   Siliconized Fiber
   Downfeather effect Quilt Foam

- Downfeather effect Quilt Foam
   Interfacing
   High Comfort Foam with Downfeather Effect
   Exact Comfort Foam

- 7 Extra Comfort Foc 3 Pocket springs 9 High Density Felt 10 Interfacing 11 Quilt Foam 12 Quilt Foam 13 Fiber 14 Knit Fabric 15 Support Foam 16 Interfacing 17 Quilt Foam 18 Decorative Border 18 Decorative Border Fabric



### WHO DOESN'T NEED THE BEAUTY SLEEP?

Sleep is very important for our physical and mental health. With its special support foams it embraces your body and gives your body the necessary amount of pressure during sleep. Being able to be used on two sides enables it to be a very long-lasting mattress.













- 1 Knit Fabric
  2 Siliconized Fiber
  3 High Density Support Foam
  4 High Density Support Foam
  5 Interfacing
  6 Weight Spreader Firm Felt
  7 Bonnell Spring
  8 Weight Spreader Firm Felt
  9 Interfacing
  10 High Density Support Foam
  11 High Density Support Foam
  12 Siliconized Fiber
  13 Knit Fabric
  14 Support Foam
  15 Interfacing
  16 High Density Support Foam
  17 Decorative Border Fabric

- 1 Decorative Border Fabric



#### **NATURAL & HEALTHY SLEEP FOR BABYS**

Sleep is the most essential function for helping babies to maintain optimal health and well-being, directly affecting their healthy growth. For a sound sleep "Baby Clean Mattress" is designed to fit exactly for your baby's body. We applied special foams with a down-feather effect to support your baby's