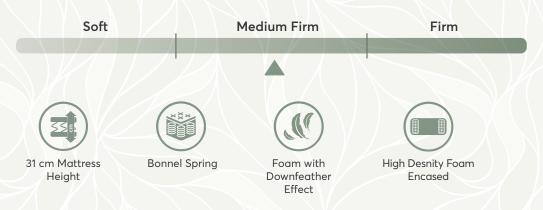

## THE MOST LUXURIOUS SLEEP EXPERIENCE

High quality sleep on a mattress which fits to your sleeping habits is priceless. Bamboo mattress meets any kind of expectation from a luxurious mattress.

It matches to any sleeping position and also supports your body for your sleeping habits during night. We always think of your comfort hence by using the best materials we aimed for the very best sleep experience. Through fresh air circulation canals we wanted to give you the most desired sleep. Our Luxus Sleep System with Bamboo touch is here to present you a highend comfort with a strong structure.

- 1 Fabric with Bamboo Content
  2 High Density Siliconized Fiber
  3 Foam with Downfeather Effect
  4 Weight Spreader Firm Felt
  5 Bonnell Spring
  6 Weight Spreader Firm Felt
  7 Foam with Downfeather Effect
  8 High Density Siliconized Fiber
  9 Fabric with Bamboo Content
  10 High Density Support Foam
  11 Interfacing
  12 Quilt Foam
  13 Border Fabric