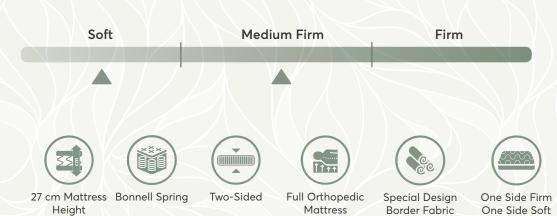

#### MEDITATING SLEEPING EXPERIENCE

With its anti-stress structure it helps your body to refresh itself during the night. Yoga Pedic Mattress supports your body for the best relaxing ability and enables you to start your day positively. Having different hardness on both sides makes you feel relaxed on each side. Rich minerals which were encased in this fabric helps your body to take relaxing signals during sleep. With these signals you feel much more refreshed and wake up with an energetic spirit.

28 cm Mattress Height

**Pocket Springs** 

Knit Fabric

Full Orthopedic Mattress

Two-Sided

Cooler

Warmer

Summer Winter Usage