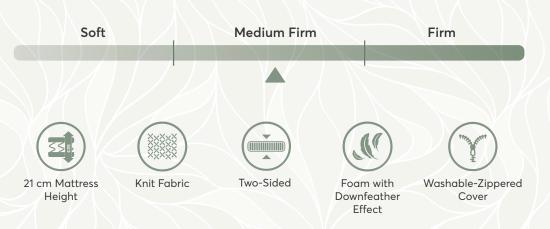

### THE LEGENDARY SLEEP

With the special filling materials in the foam it supports your spine and gives you a great chance for a fully rested body. With its zipped top, it is washable presenting you with a healthy, hygenic sleep. Pocket springs enable you to move freely, which prevents feeling the partner's movements during the night.

- 1 Knit Fabric
  2 Fiber
  3 Nonshrink Lining
  4 Comfort Foam
  5 Comfort Foam
  6 Pocket springs
  7 High DensityFirm Felt
  8 Interfacing
  9 Quilt Foam
  10 Quilt Foam
  11 Fiber
  12 Knit Fabric
  13 High Density Support Foam
  14 Decorative Border Fabric