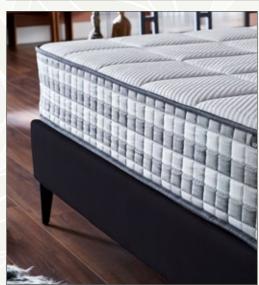

#### MEDITATING SLEEPING EXPERIENCE

With its anti-stress structure it helps your body to refresh itself during the night. Yoga Pedic Mattress supports your body for the best relaxing ability and enables you to start your day positively. Having different hardness on both sides makes you feel relaxed on each side. Rich minerals which were encased in this fabric helps your body to take relaxing signals during sleep. With these signals you feel much more refreshed and wake up with an energetic spirit.

- 1 Special Knit Fabric
  2 Siliconized Fiber
  3 High density Comfort Foam
  4 High density Comfort Foam
  5 Interfacing
  6 ExtraSoft Comfort Foam
  7 Weight Spreader Firm Felt
  8 Bonnell Spring
  1 Weight Spreader Firm Felt
  10 ExtraFirm Comfort Foam
  11 Interfacing

- 1 Interfacing
  2 High density Comfort Foam
  3 High density Comfort Foam
  4 Siliconized Fiber
- (5) Yoga Rythm Special :Knit Fabric (6) Support Foam
- Interfacing
- <sup>18</sup> High Density Support Foam
- 19 Decorative Border Fabric