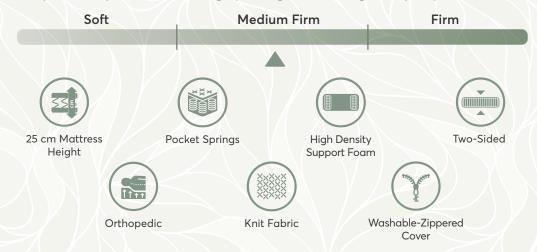

# FEEL THE COMFORT, ENJOY YOUR SLEEP

Who doesn't wish to rest on a comfortable mattress after a long day?
With its pocket springs and medium-firm high-quality support foam it will be the architect of your comfort.
By adjusting your body shape and supporting your spine, Relax Fit mattress presents you with a revolutionary sleep so that you will be waking up energetic mornings every day.