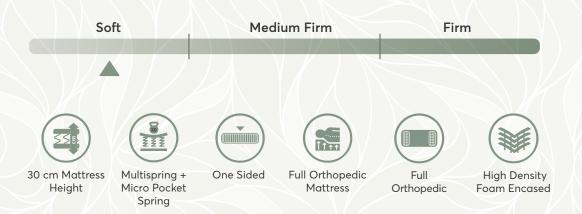

foam with downfeather effect
  High comfort foam with downfeather effect
  Interfacing
  High comfort foam
  Interfacing
  Siliconized fiber

- Incomized liber
  Jacquard jersey fabric
  Jacquard jersey fabric
  High density comfort foam
  Interfacing
  High density comfort foam
- Pocket springHigh density comfort foam
- 16 Interfacing
- 17 High density Comfort Foam18 Siliconized Fiber
- 19 Jacquard Fabric 20 Support Foam
- 21 Interfacing
- 22 High Density Support Foam
- 23 Decorative Border Fabric



## PAMPER YOURSELF WITH COMFORT

For you to feel special, we have thought any single detail. With its design and soft body, you will find yourself in the softest dream world. With its special textile properties you will not suffer from too hot feeling during sleep. Its fabric is breathable.













- Viscose Fabric
   Siliconized Fiber
   High Comfort Foam with Downfeather Effect
   High Comfort Foam with Downfeather Effect
   Interfacing
   Micro Pocket springs
   Falt

- Micro Pocket spri
  Felt
  Multisprings
  Felt
  Comfort Foam
  Comfort Foam
  Siliconized Fiber
- 13 Knit Fabric
- M Support Foam
  Frame Foam: Firm
- 16 Decorative Border Fabric



## THE MOST LUXURIOUS SLEEP EXPERIENCE

High quality sleep on a mattress which fits to your sleeping habits is priceless. Bamboo mattress meets any kind of expectation from a luxurious mattress.

It matches to any sleeping position and also supports your body for your sleeping habits during night. We always think of your comfort hence by using the best materials we aimed for the very best sleep experience. Through fresh air