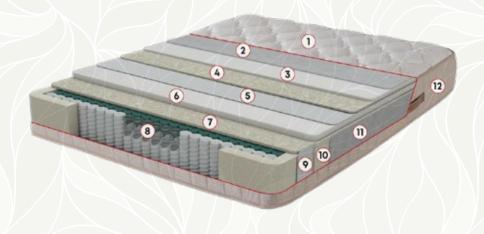

## BORON MIRACLE WILL BE PERFECT FOR YOUR BODY

With its natural structure, Boron lengthens the lifespan of the fabric. Also Boron fabric with its antiseptic properties, will be the best option for the hygenic rooms. With the pocket springs you can enjoy your continous sleep.

- 1 Special Fabric wih Boron Mineral
- Siliconized fiber
   High comfort foam with downfeather effect
- High comfort foam with downfeather effect
  High comfort foam with downfeather effect
  Interfacing
  High comfort foam
  Interfacing
  Siliconized fiber

- Incomized liber
  Jacquard jersey fabric
  Jacquard jersey fabric
  High density comfort foam
  Interfacing
  High density comfort foam
- Pocket springHigh density comfort foam
- 16 Interfacing
- 17 High density Comfort Foam18 Siliconized Fiber
- 19 Jacquard Fabric 20 Support Foam
- 21 Interfacing
- 22 High Density Support Foam
- 23 Decorative Border Fabric