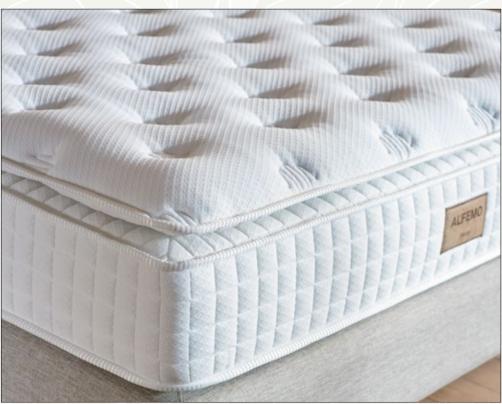

## WELCOME TO THE SCANDINAVIAN WORLD

The Floyd Bed is designed to offer you a clean, cool feeling where you will find the best comfort through the Scandinavian breeze. If you prefer "soft" mattresses, Floyd will give you maximum support with great softness. With pocket spring system and human physiology data, Floyd provides you with the best body balance throughout the entire night for the best sleep. The linen look on the sides and the bed structure is specially selected for the Scandinavian style.

- Linen Touch Woven Fabric
   Silicone Fiber
   Super Soft Comfort Layer
   Quilted Support Foam
   Interfacing
   Super Soft Comfort Layer
   High Density Comfort Layer
   Pocket Spring Support System
   Interfacing
   Quilted Support Foam
   Silicone Fiber
   Quilted Decorative Border Fabric