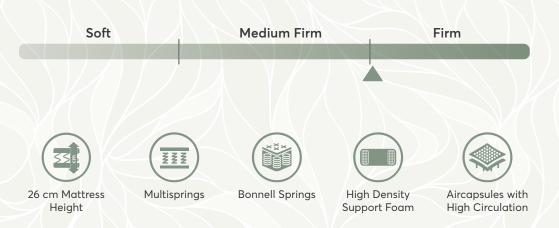

#### **BEST SLEEP COMFORT IN EVERY SEASON**

Thermo Balance Mattress can balance the body temperature with its special fabric to avoid the too hot or too cold feeling at night. It adjust the shape of your body and supports it for sleeping habits. This support is useful for balancing the blood pressure of your body during night. Twosided Mattress - Coolerside: Keeps your body temperature lower to avoid too hot feeling at night. It is advised to use it in Summer. Warmerside: Keeps your body temperature higher to avoid too cold feeling at night. It is advised to use it in winter.

28 cm Mattress Height

**Pocket Springs** 

Knit Fabric

Full Orthopedic Mattress

Two-Sided

Cooler

Warmer

Summer Winter Usage