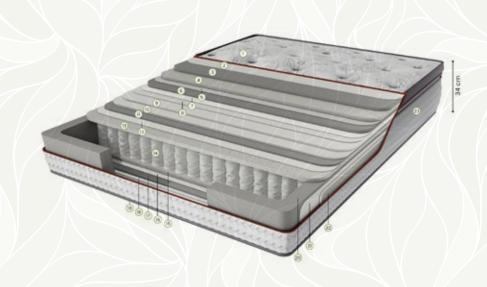

- Linen Touch Woven Fabric
   Silicone Fiber
   Super Soft Comfort Layer
   Quilted Support Foam
   Interfacing
   Super Soft Comfort Layer
   High Density Comfort Layer
   Pocket Spring Support System
   Interfacing
   Quilted Support Foam
   Silicone Fiber
   Quilted Decorative Border Fabric