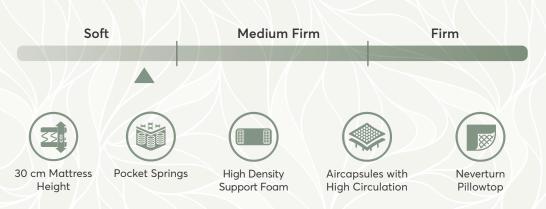

#### MASTERPIECE FOR FLAWLESS SLEEP

By supporting your spine, the high-density foam structure and special topper welcome you to a very comfortable sleeping experience. For flawless sleep, meet with Windy's special layers. Among its super comfortable structure it will also mesmerize you with its elegant design. With the air capsules, your mattress will always breathe.