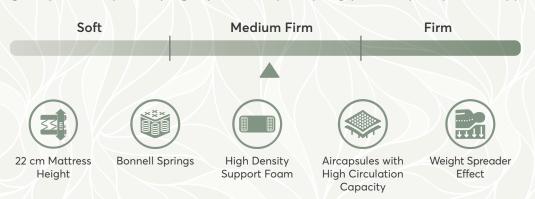

## THE MOST LUXURIOUS SLEEP EXPERIENCE

High quality sleep on a mattress which fits to your sleeping habits is priceless. Bamboo mattress meets any kind of expectation from a luxurious mattress.

It matches to any sleeping position and also supports your body for your sleeping habits during night. We always think of your comfort hence by using the best materials we aimed for the very best sleep experience. Through fresh air circulation canals we wanted to give you the most desired sleep. Our Luxus Sleep System with Bamboo touch is here to present you a highend comfort with a strong structure.

- 1 Fabric with Bamboo Content
  2 High Density Siliconized Fiber
  3 Foam with Downfeather Effect
  4 Weight Spreader Firm Felt
  5 Bonnell Spring
  6 Weight Spreader Firm Felt
  7 Foam with Downfeather Effect
  8 High Density Siliconized Fiber
  9 Fabric with Bamboo Content
  10 High Density Support Foam
  11 Interfacing
  12 Quilt Foam
  13 Border Fabric