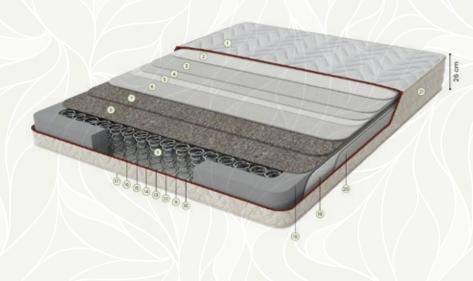

- 1 Soft Touch Knit Fabric
  2 Silicone Fiber
  3 Super Soft Comfort Layer
  4 Quilted Support Foam
  5 Interfacing
  6 Super Soft Comfort Layer
  7 High Density Comfort Layer
  8 Pocket Spring Support System
  9 Interfacing
  10 Quilted Support Foam
  11 Silicone Fiber
  12 Quilted Decorative Border Fabric