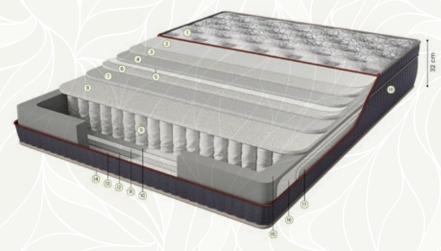

#### **BEST SLEEP COMFORT IN EVERY SEASON**

Thermo Balance Mattress can balance the body temperature with its special fabric to avoid the too hot or too cold feeling at night. It adjust the shape of your body and supports it for sleeping habits. This support is useful for balancing the blood pressure of your body during night. Twosided Mattress - Coolerside: Keeps your body temperature lower to avoid too hot feeling at night. It is advised to use it in Summer. Warmerside: Keeps your body temperature higher to avoid too cold feeling at night. It is advised to use it in winter.

28 cm Mattress Height

**Pocket Springs** 

Knit Fabric

Full Orthopedic Mattress

Two-Sided

Cooler

Warmer

Summer Winter Usage

- 1 Knit Fabric with Cooler-Warmer Structure
- 2 Siliconized Fiber
  3 High density Comfort Foam
  4 High density Comfort Foam
  5 Interfacing

- 6 High density Comfort Foam
  7 Pocket springs
  8 High density Comfort Foam

- 1 Interfacing
  10 High density Comfort Foam
  11 High density Comfort Foam
  12 Siliconized Fiber

- 13 Knit Fabric with Cooler-Warmer Structure
- Support Foam
- 15 Interfacing
- 16 Frame Foam: Firm
  17 Siliconized Fiber
- 18 Decorative Border Fabric