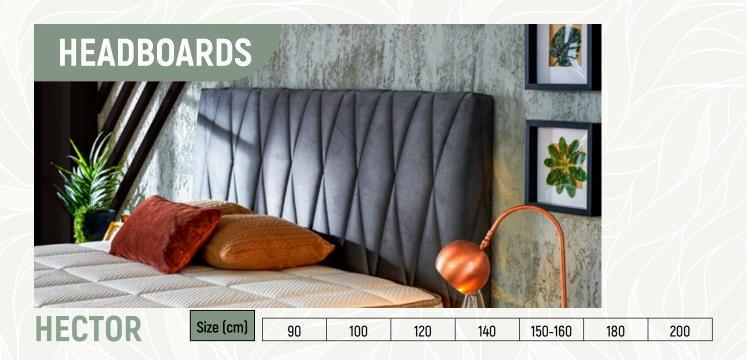

**PETRA** 

| Size (cm) | 90 | 100 | 120 | 140 | 150-160 | 180 | 200 |
|-----------|----|-----|-----|-----|---------|-----|-----|

**PREMIUM STAR** 

Size (cm) 140 150-160 180 200

RODOS

Size (cm) 90 100 120 140 150-160 180 200