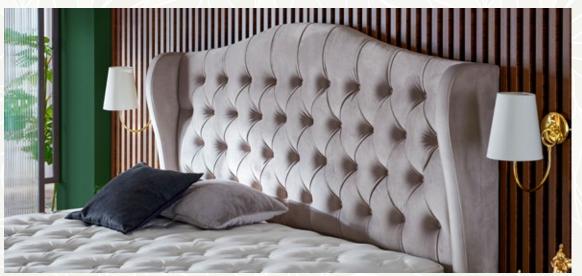

foams with a down-feather effect to support your baby's spine hence getting a good night's sleep for your baby is now much easier.













- 1 Knit Fabric
  2 Siliconized Fiber
  3 Nonshrink Lining
  4 High Comfort Foam with Downfeather Effect
  5 ExtraComfort Foam
- Sextra Comfort Foam
  High Comfort Foam with Downfeather Effect
  Nonshrink Lining
  Siliconized Fiber
  Knit Fabric
  Nonshrink Lining
  Siliconized Fiber











# PREMIUM STAR Size (cm) 140X190 140X200 150X200 160X200 180X200 200X200 ALFEMO ROYAL CROWN ALFEMO







Size (cm) 150-160 



Size (cm) 150-160 



Size (cm) 150-160 







MINERVA Size (cm) 90 100 120 140 150-160 180 200



**PETRA** 

| Size (cm) | 90 | 100 | 120 | 140 | 150-160 | 180 | 200 |
|-----------|----|-----|-----|-----|---------|-----|-----|



**PREMIUM STAR** 

Size (cm) 140 150-160 180 200



RODOS

Size (cm) 90 100 120 140 150-160 180 200

### BEDBASES





|   | Size (cm) | ARIS    |         |         |         |  |
|---|-----------|---------|---------|---------|---------|--|
| 1 | 90X190    | 90X200  | 100X200 | 120X200 | 140X190 |  |
| / | 140X200   | 150X200 | 160X200 | 180X200 | 200X200 |  |





| Size (cm) | BORELAX |         |  |
|-----------|---------|---------|--|
| 140X190   | 140X200 | 150X200 |  |
| 160X200   | 180X200 | 200X200 |  |





| Size (cm) | ATHENA  |         |         |         |  |
|-----------|---------|---------|---------|---------|--|
| 90X190    | 90X200  | 100X200 | 120X200 | 140X190 |  |
| 140X200   | 150X200 | 160X200 | 180X200 | 200X200 |  |





| Size (cm) | PREMIUM STAR |         |  |
|-