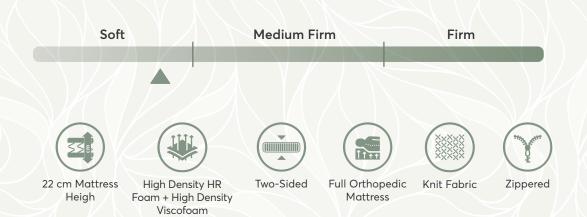

#### **BEST SLEEP COMFORT IN EVERY SEASON**

Thermo Balance Mattress can balance the body temperature with its special fabric to avoid the too hot or too cold feeling at night. It adjust the shape of your body and supports it for sleeping habits. This support is useful for balancing the blood pressure of your body during night. Twosided Mattress - Coolerside: Keeps your body temperature lower to avoid too hot feeling at night. It is advised to use it in Summer. Warmerside: Keeps your body temperature higher to avoid too cold feeling at night. It is advised to use it in winter.

28 cm Mattress Height

**Pocket Springs** 

Knit Fabric

Full Orthopedic Mattress

Two-Sided

Cooler

Warmer

Summer Winter Usage