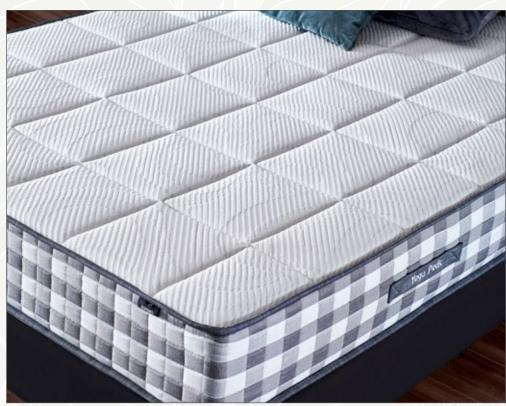

#### MEDITATING SLEEPING EXPERIENCE

With its anti-stress structure it helps your body to refresh itself during the night. Yoga Pedic Mattress supports your body for the best relaxing ability and enables you to start your day positively. Having different hardness on both sides makes you feel relaxed on each side. Rich minerals which were encased in this fabric helps your body to take relaxing signals during sleep. With these signals you feel much more refreshed and wake up with an energetic spirit.

- 1 Special Knit Fabric
  2 Siliconized Fiber
  3 High density Comfort Foam
  4 High density Comfort Foam
  5 Interfacing
  6 ExtraSoft Comfort Foam
  7 Weight Spreader Firm Felt
  8 Bonnell Spring
  1 Weight Spreader Firm Felt
  10 ExtraFirm Comfort Foam
  11 Interfacing

- 1 Interfacing
  2 High density Comfort Foam
  3 High density Comfort Foam
  4 Siliconized Fiber
- (5) Yoga Rythm Special :Knit Fabric (6) Support Foam
- Interfacing
- <sup>18</sup> High Density Support Foam
- 19 Decorative Border Fabric