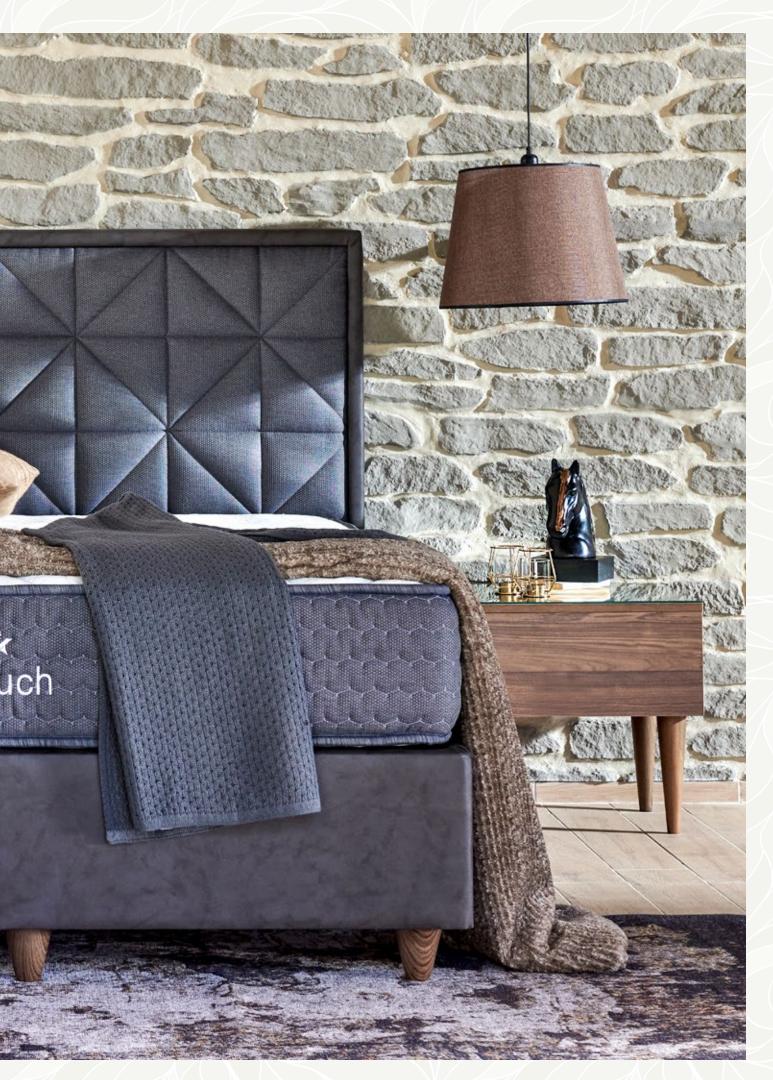

## WELCOME TO THE SCANDINAVIAN WORLD

The Floyd Bed is designed to offer you a clean, cool feeling where you will find the best comfort through the Scandinavian breeze. If you prefer "soft" mattresses, Floyd will give you maximum support with great softness. With pocket spring system and human physiology data, Floyd provides you with the best body balance throughout the entire night for the best sleep. The linen look on the sides and the bed structure is specially selected for the Scandinavian style.