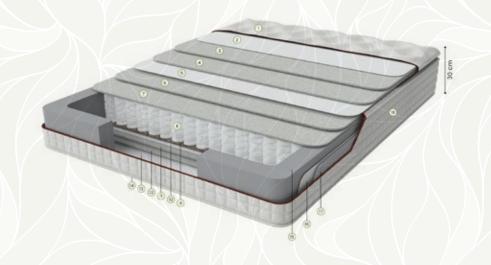

#### FROM NATURE TO YOUR BEDROOM

Our bed has the same importance as our sleeping environment. Tencel fibers which were created from forest sources present pure joy to your bedroom. You will be pleased with its lovely soft surface which increases your sleep quality. 5 zoned pocket springs support your neck, shoulders, back, and legs giving you the highest comfort.

- 1 Tencel Knit Fabric
- Tencel Knit Fabric
   Siliconized Fiber
   Extra Comfort Foam with Downfeather Effect
   Interfacing
   High density Comfort Foam
   Pocket springs
   High density Comfort Foam
   High Density Foam with Downfeather Effect
   High density Comfort Foam
   Siliconized Fiber
   Tencel Knit Fabric
   Support Foam
   Interfacing
   High Density Support Foami
   Decorative Border Fabric