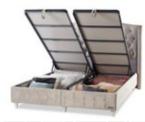

### BEDBASES

|   | Size (cm) | ARIS    |         |         |         |  |
|---|-----------|---------|---------|---------|---------|--|
| 1 | 90X190    | 90X200  | 100X200 | 120X200 | 140X190 |  |
| / | 140X200   | 150X200 | 160X200 | 180X200 | 200X200 |  |