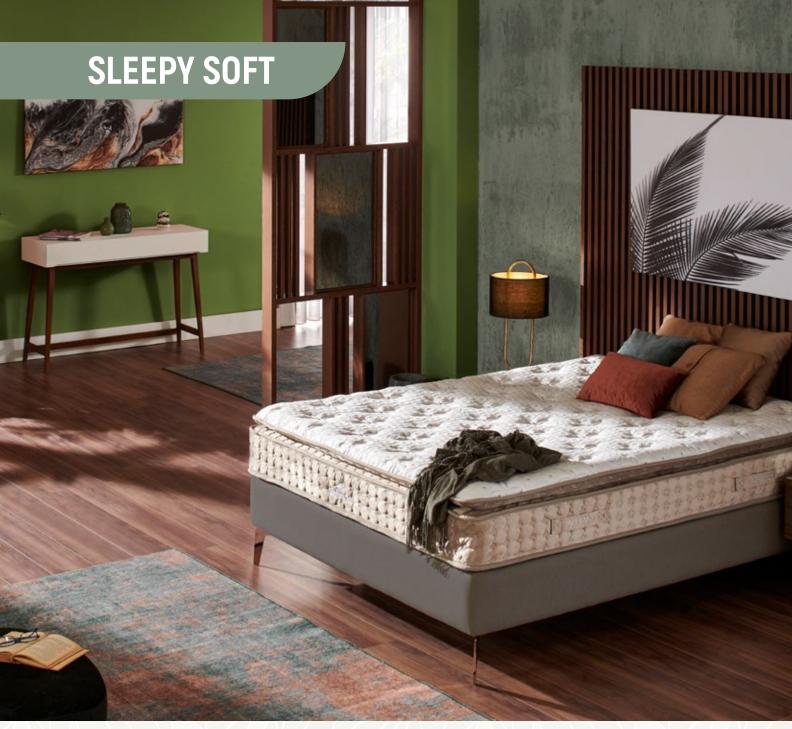

### **KEY TO THE FULLY RESTED BODY**

The wool-supported fabric of the Sleepy soft removes the heat on the bed and delivers it out from the sides. It can absorb the air humidity by %30.Pillow-top is filled with supportive materials, by supporting your backneck at maximum you will wake up feeling refreshed every morning.