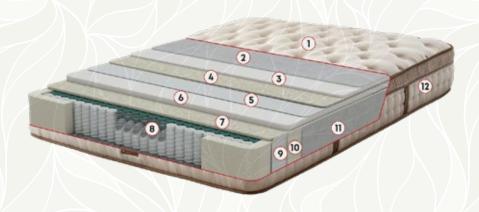

- 1 Soft Touch Knit Fabric
  2 Silicone Fiber
  3 Super Soft Comfort Layer
  4 Quilted Support Foam
  5 Interfacing
  6 Super Soft Comfort Layer
  7 High Density Comfort Layer
  8 Pocket Spring Support System
  9 Interfacing
  10 Quilted Support Foam
  11 Silicone Fiber
  12 Quilted Decorative Border Fabric