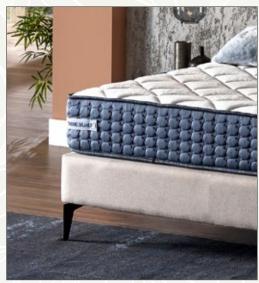

#### **BEST SLEEP COMFORT IN EVERY SEASON**

Thermo Balance Mattress can balance the body temperature with its special fabric to avoid the too hot or too cold feeling at night. It adjust the shape of your body and supports it for sleeping habits. This support is useful for balancing the blood pressure of your body during night. Twosided Mattress - Coolerside: Keeps your body temperature lower to avoid too hot feeling at night. It is advised to use it in Summer. Warmerside: Keeps your body temperature higher to avoid too cold feeling at night. It is advised to use it in winter.