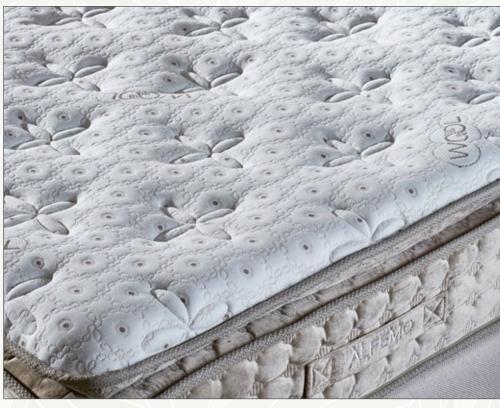

body. With its zipped top, it is washable presenting you with a healthy, hygenic sleep. Pocket springs enable you to move freely, which prevents feeling the partner's movements during the night.













- 1 Knit Fabric
  2 Fiber
  3 Nonshrink Lining
  4 Comfort Foam
  5 Comfort Foam
  6 Pocket springs
  7 High DensityFirm Felt
  8 Interfacing
  9 Quilt Foam
  10 Quilt Foam
  11 Fiber
  12 Knit Fabric
  13 High Density Support Foam
  14 Decorative Border Fabric



### **KEY TO THE FULLY RESTED BODY**

The wool-supported fabric of the Sleepy soft removes the heat on the bed and delivers it out from the sides. It can absorb the air humidity by %30.Pillow-top is filled with supportive materials, by supporting your backneck at maximum you will wake up feeling refreshed every morning.













- Special Knit Wool Fabric
   Siliconized Fiber
   High density Comfort Foam
   High density Comfort Foam
   Interfacing
   High Comfort Foam with Downfeather Effect
- 7 Fleksi Felt 8 Weight Spreader Firm Felt

- Weight Spreader Firm Felt
  Multisprings
  Weight Spreader Firm Felt
  High density Comfort Foam
  Siliconized Fiber
  Knit Fabric

- 14 Support Foam 15 Frame Foam: Firm
- 16 Siliconized Fiber
  17 Decorative Border Fabric



#### MEDITATING SLEEPING EXPERIENCE

With its anti-stress structure it helps your body to refresh itself during the night. Yoga Pedic Mattress supports your body for the best relaxing ability and enables you to start your day positively. Having different hardness on both sides makes you feel relaxed on each side. Rich minerals which were encased in th