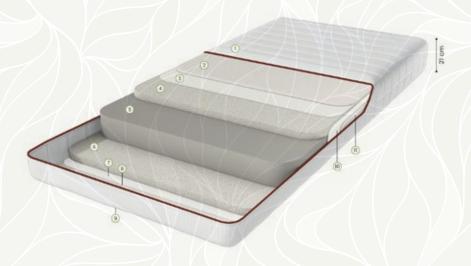

# START AN ENERGIC DAY WITH LINEA

Linea mattress, you start the day rested every day. Yoga Rythm technology helps you helps you to wake up vigorous and alive every morning. Thus, its easier for you to start your day more energetic and refreshed. Linea is the best mattress for you when you just need the very best comfort. We designed Linea mattress just for you to take you a meditative journey.

- 1 Soft Touch Knit Fabric
  2 Silicone Fiber
  3 Super Soft Comfort Layer
  4 Quilted Support Foam
  5 Interfacing
  6 Super Soft Comfort Layer
  7 High Density Comfort Layer
  8 Pocket Spring Support System
  9 Interfacing
  10 Quilted Support Foam
  11 Silicone Fiber
  12 Quilted Decorative Border Fabric