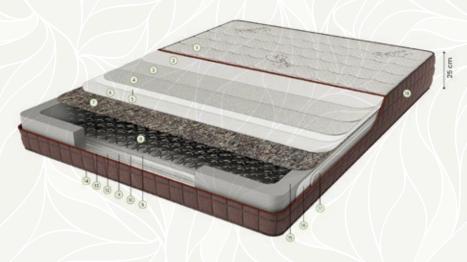

#### **BEST SLEEP COMFORT IN EVERY SEASON**

Thermo Balance Mattress can balance the body temperature with its special fabric to avoid the too hot or too cold feeling at night. It adjust the shape of your body and supports it for sleeping habits. This support is useful for balancing the blood pressure of your body during night. Twosided Mattress - Coolerside: Keeps your body temperature lower to avoid too hot feeling at night. It is advised to use it in Summer. Warmerside: Keeps your body temperature higher to avoid too cold feeling at night. It is advised to use it in winter.

28 cm Mattress Height

**Pocket Springs** 

Knit Fabric

Full Orthopedic Mattress

Two-Sided

Cooler

Warmer

Summer Winter Usage

- 1 Knit Fabric with Cooler-Warmer Structure
- 2 Siliconized Fiber
  3 High density Comfort Foam
  4 High density Comfort Foam
  5 Interfacing

- 6 High density Comfort Foam
  7 Pocket springs
  8 High density Comfort Foam

- 1 Interfacing
  10 High density Comfort Foam
  11 High density Comfort Foam
  12 Siliconized Fiber

- 13 Knit Fabric with Cooler-Warmer Structure
- Support Foam
- 15 Interfacing
- 16 Frame Foam: Firm
  17 Siliconized Fiber
- 18 Decorative Border Fabric