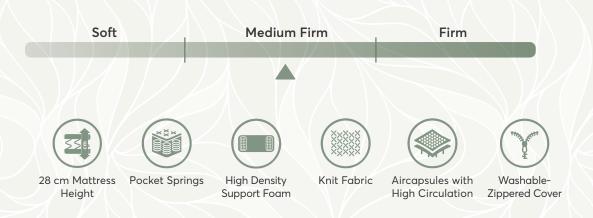

28 cm Mattress Height

**Pocket Springs** 

Knit Fabric

Full Orthopedic Mattress

Two-Sided

Cooler

Warmer

Summer Winter Usage

### THE LEGENDARY SLEEP

With the special filling materials in the foam it supports your spine and gives you a great chance for a fully rested body. With its zipped top, it is washable presenting you with a healthy, hygenic sleep. Pocket springs enable you to move freely, which prevents feeling the partner's movements during the night.

- 1 Knit Fabric
  2 Fiber
  3 Nonshrink Lining
  4 Comfort Foam
  5 Comfort Foam
  6 Pocket springs
  7 High DensityFirm Felt
  8 Interfacing
  9 Quilt Foam
  10 Quilt Foam
  11 Fiber
  12 Knit Fabric
  13 High Density Support Foam
  14 Decorative Border Fabric