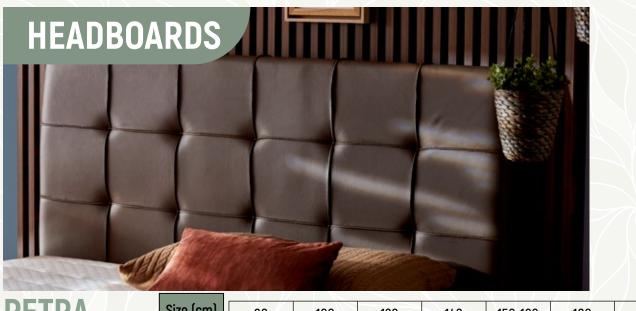

**PETRA** 

| Size (cm) | 90 | 100 | 120 | 140 | 150-160 | 180 | 200 |
|-----------|----|-----|-----|-----|---------|-----|-----|

**PREMIUM STAR** 

Size (cm) 140 150-160 180 200

RODOS

Size (cm) 90 100 120 140 150-160 180 200