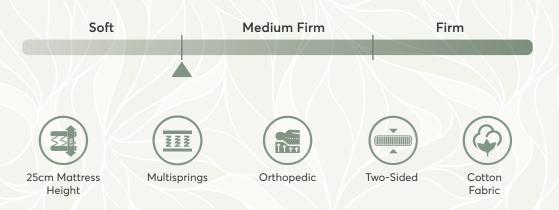

#### **BEST SLEEP COMFORT IN EVERY SEASON**

Thermo Balance Mattress can balance the body temperature with its special fabric to avoid the too hot or too cold feeling at night. It adjust the shape of your body and supports it for sleeping habits. This support is useful for balancing the blood pressure of your body during night. Twosided Mattress - Coolerside: Keeps your body temperature lower to avoid too hot feeling at night. It is advised to use it in Summer. Warmerside: Keeps your body temperature higher to avoid too cold feeling at night. It is advised to use it in winter.

28 cm Mattress Height

**Pocket Springs** 

Knit Fabric

Full Orthopedic Mattress

Two-Sided

Cooler

Warmer

Summer Winter Usage