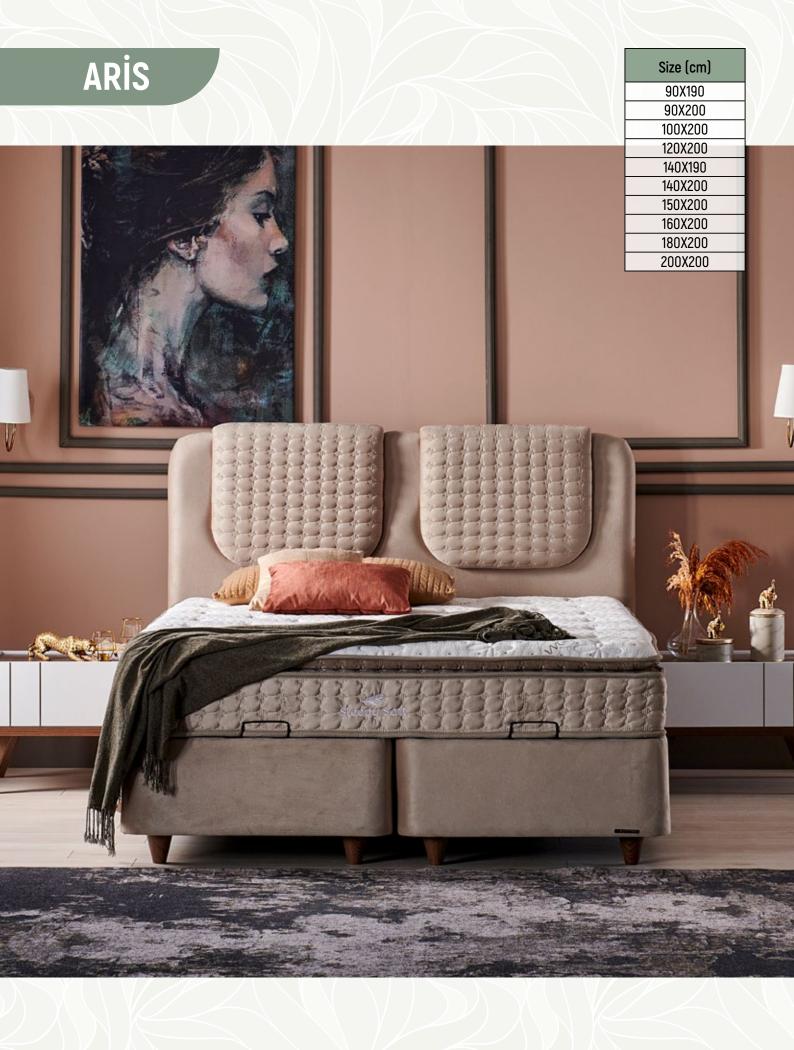

### BEDBASES

|   | Size (cm) | ARIS    |         |         |         |  |
|---|-----------|---------|---------|---------|---------|--|
| 1 | 90X190    | 90X200  | 100X200 | 120X200 | 140X190 |  |
| / | 140X200   | 150X200 | 160X200 | 180X200 | 200X200 |  |