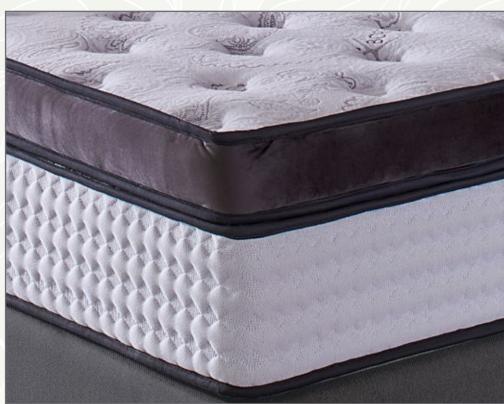

## WELCOME TO THE SCANDINAVIAN WORLD

The Floyd Bed is designed to offer you a clean, cool feeling where you will find the best comfort through the Scandinavian breeze. If you prefer "soft" mattresses, Floyd will give you maximum support with great softness. With pocket spring system and human physiology data, Floyd provides you with the best body balance throughout the entire night for the best sleep. The linen look on the sides and the bed structure is specially selected for the Scandinavian style.