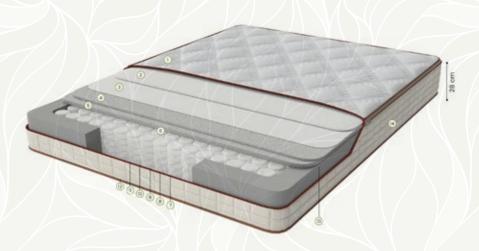

### **KEY TO THE FULLY RESTED BODY**

The wool-supported fabric of the Sleepy soft removes the heat on the bed and delivers it out from the sides. It can absorb the air humidity by %30.Pillow-top is filled with supportive materials, by supporting your backneck at maximum you will wake up feeling refreshed every morning.

- Special Knit Wool Fabric
   Siliconized Fiber
   High density Comfort Foam
   High density Comfort Foam
   Interfacing
   High Comfort Foam with Downfeather Effect
- 7 Fleksi Felt 8 Weight Spreader Firm Felt

- Weight Spreader Firm Felt
  Multisprings
  Weight Spreader Firm Felt
  High density Comfort Foam
  Siliconized Fiber
  Knit Fabric

- 14 Support Foam 15 Frame Foam: Firm
- 16 Siliconized Fiber
  17 Decorative Border Fabric