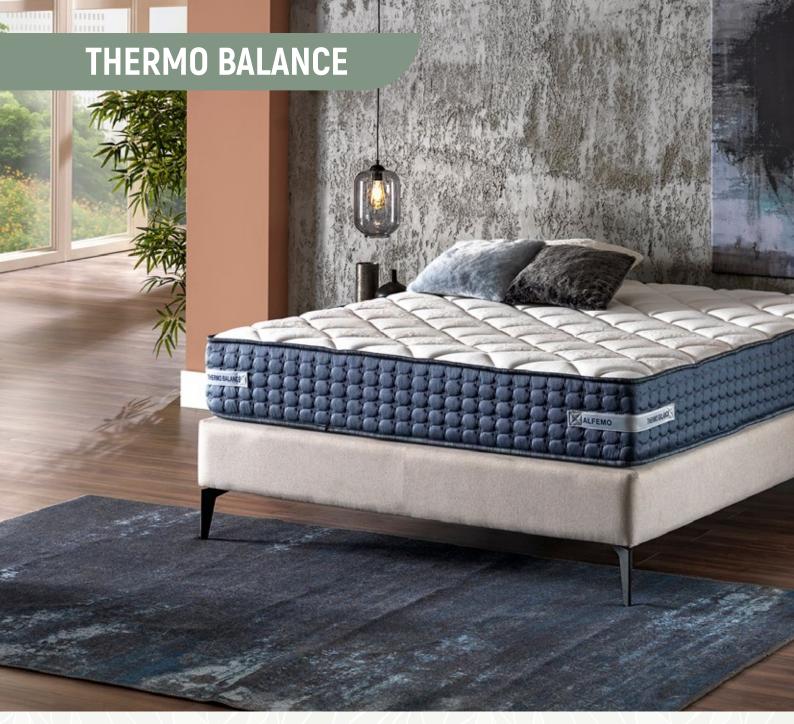

#### **BEST SLEEP COMFORT IN EVERY SEASON**

Thermo Balance Mattress can balance the body temperature with its special fabric to avoid the too hot or too cold feeling at night. It adjust the shape of your body and supports it for sleeping habits. This support is useful for balancing the blood pressure of your body during night. Twosided Mattress - Coolerside: Keeps your body temperature lower to avoid too hot feeling at night. It is advised to use it in Summer. Warmerside: Keeps your body temperature higher to avoid too cold feeling at night. It is advised to use it in winter.