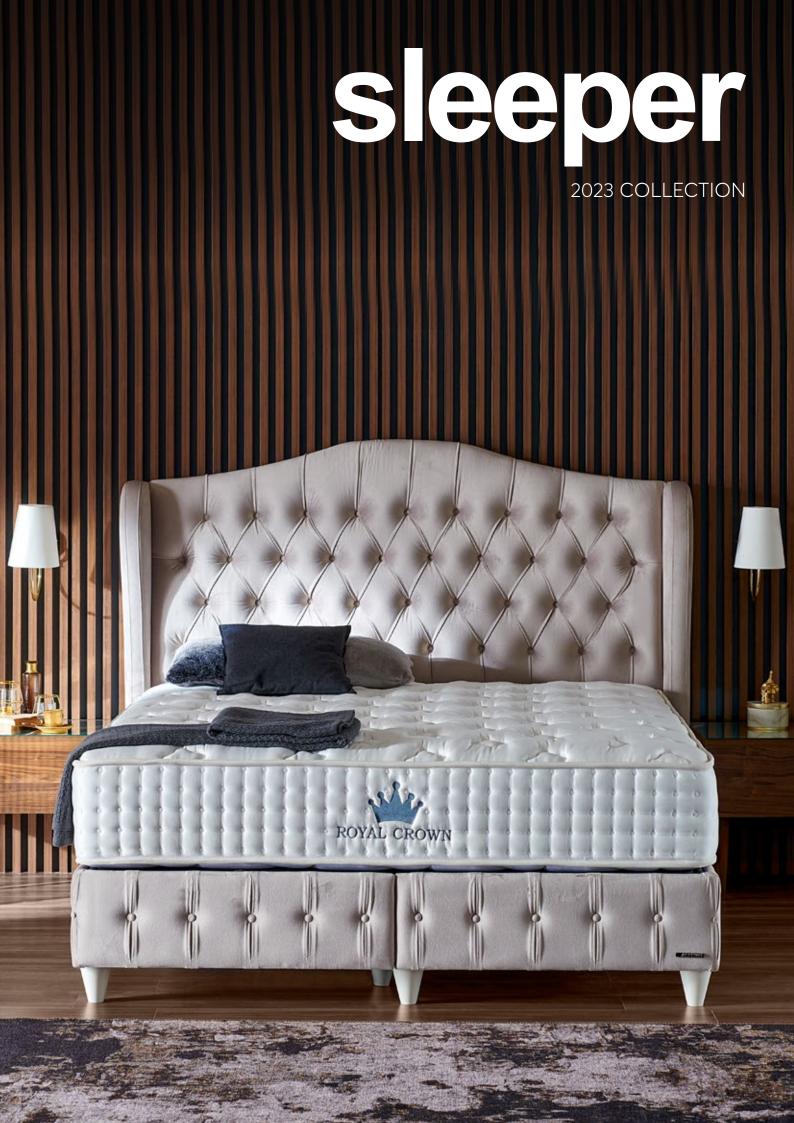

## WELCOME TO THE SCANDINAVIAN WORLD

The Floyd Bed is designed to offer you a clean, cool feeling where you will find the best comfort through the Scandinavian breeze. If you prefer "soft" mattresses, Floyd will give you maximum support with great softness. With pocket spring system and human physiology data, Floyd provides you with the best body balance throughout the entire night for the best sleep. The linen look on the sides and the bed structure is specially selected for the Scandinavian style.









- Linen Touch Woven Fabric
   Silicone Fiber
   Super Soft Comfort Layer
   Quilted Support Foam
   Interfacing
   Super Soft Comfort Layer
   High Density Comfort Layer
   Pocket Spring Support System
   Interfacing
   Quilted Support Foam
   Silicone Fiber
   Quilted Decorative