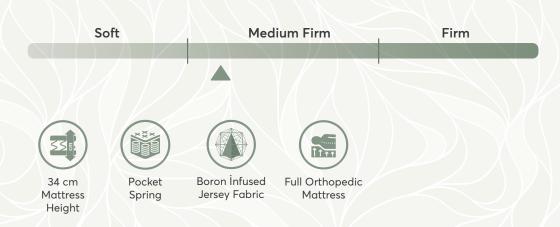

## BORON MIRACLE WILL BE PERFECT FOR YOUR BODY

With its natural structure, Boron lengthens the lifespan of the fabric. Also Boron fabric with its antiseptic properties, will be the best option for the hygenic rooms. With the pocket springs you can enjoy your continous sleep.