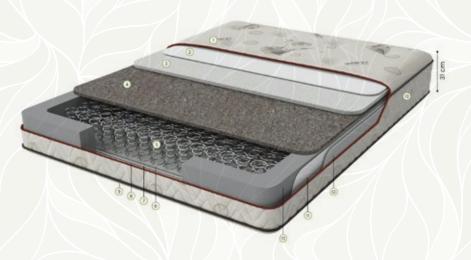

### THE LEGENDARY SLEEP

With the special filling materials in the foam it supports your spine and gives you a great chance for a fully rested body. With its zipped top, it is washable presenting you with a healthy, hygenic sleep. Pocket springs enable you to move freely, which prevents feeling the partner's movements during the night.

- 1 Knit Fabric
  2 Fiber
  3 Nonshrink Lining
  4 Comfort Foam
  5 Comfort Foam
  6 Pocket springs
  7 High DensityFirm Felt
  8 Interfacing
  9 Quilt Foam
  10 Quilt Foam
  11 Fiber
  12 Knit Fabric
  13 High Density Support Foam
  14 Decorative Border Fabric