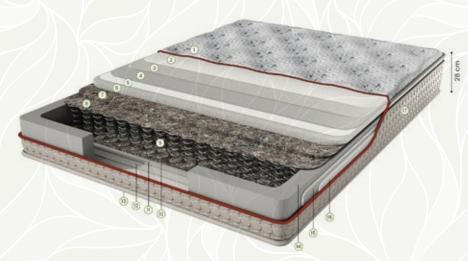

#### MEDITATING SLEEPING EXPERIENCE

With its anti-stress structure it helps your body to refresh itself during the night. Yoga Pedic Mattress supports your body for the best relaxing ability and enables you to start your day positively. Having different hardness on both sides makes you feel relaxed on each side. Rich minerals which were encased in this fabric helps your body to take relaxing signals during sleep. With these signals you feel much more refreshed and wake up with an energetic spirit.

- 1 Special Knit Fabric
  2 Siliconized Fiber
  3 High density Comfort Foam
  4 High density Comfort Foam
  5 Interfacing
  6 ExtraSoft Comfort Foam
  7 Weight Spreader Firm Felt
  8 Bonnell Spring
  1 Weight Spreader Firm Felt
  10 ExtraFirm Comfort Foam
  11 Interfacing

- 1 Interfacing
  2 High density Comfort Foam
  3 High density Comfort Foam
  4 Siliconized Fiber
- (5) Yoga Rythm Special :Knit Fabric (6) Support Foam
- Interfacing
- <sup>18</sup> High Density Support Foam
- 19 Decorative Border Fabric