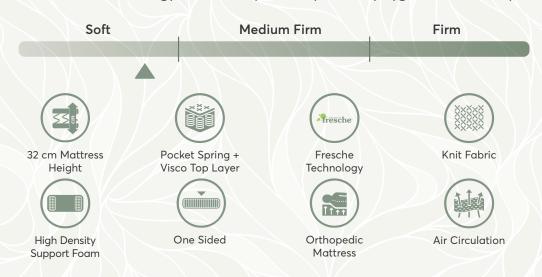

o present you a highend comfort with a strong structure.













- 1 Fabric with Bamboo Content
  2 High Density Siliconized Fiber
  3 Foam with Downfeather Effect
  4 Weight Spreader Firm Felt
  5 Bonnell Spring
  6 Weight Spreader Firm Felt
  7 Foam with Downfeather Effect
  8 High Density Siliconized Fiber
  9 Fabric with Bamboo Content
  10 High Density Support Foam
  11 Interfacing
  12 Quilt Foam
  13 Border Fabric



### A REFRESHING SLEEP WITH FRESCHE® TECHNOLOGY

It adjust your body shape and fits itself to your sleeping position and also by supporting your spine it gives you a cuddly feeling. With its fancy design and visco foam your body will be feeling rested in a serenity. The fresche® technology in its fabric presents you a very hygenic and healthy sleeping experience.













- 1 High density Comfort Foam

- High density Comfort Foam
  Siliconized Fiber
  High Comfort Foam with Downfeather Effect
  High Comfort Foam with Downfeather Effect
  Interfacing
  Visco: Elastical Structure
  High Comfort Foam with Downfeather Effect
  High density Comfort Foam

- 9 Pocket springs
  10 High density Comfort Foam
  11 Interfacing
  12 High density Comfort Foam
  13 High density Comfort Foam
  14 High density Comfort Foam
- 14 Knit Fabric 15 Support Foam
- 16 Interfacing
- 17 High Density Support Foami18 Decorative Border Fabric



#### **BEST SLEEP COMFORT IN EVERY SEASON**

Thermo Balance Mattress can balance the body temperature with its special fabric to avoid the too hot or too cold feeling at night. It adjust the shape of your body and supports it for sle