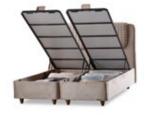

### BEDBASES

|   | Size (cm) | ARIS    |         |         |         |  |
|---|-----------|---------|---------|---------|---------|--|
| 1 | 90X190    | 90X200  | 100X200 | 120X200 | 140X190 |  |
| / | 140X200   | 150X200 | 160X200 | 180X200 | 200X200 |  |