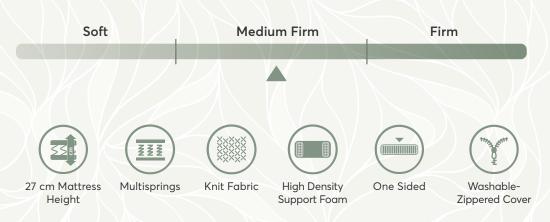

#### **EMBRACE THE HYGIENE**

Fresh Clean Mattress plays a big part in your sleep with its top zipped cover. It can be washed easily and enables you to sleep in a very clean hygienic environment. Middle Firm hardness will be supporting your spine to give you a good night's sleep. You will wake up refreshed every morning!