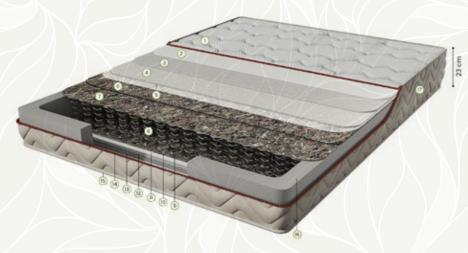

## **GREAT HARMONY FOR HYGIENE AND BODY SUPPORT**

Everyone wishes for a high-quality and fresh sleep. Sense Dream Mattress brings you the sleep that you always desire. With its Sanitized Hygiene Technology, you will be having a clean and unique sleeping experience. Orthopedic medium-firm foam creating optimum comfort.

- 1 Knit Fabric
  2 Siliconized Fiber
  3 High density Comfort Foam
  4 High density Comfort Foam
  5 Interfacing
  6 High Density Flexi Felt
  7 Weight Spreader Firm Felt
  8 Bonnell Spring
  9 Weight Spreader Firm Felt
  10 High Density Flexi Felt
  11 Interfacing
  12 High density Comfort Foam
  13 High density Comfort Foam
  14 Siliconized Fiber
  15 Knit Fabric
  16 Support Foam

- **16** Support Foam
- 1 Decorative Border Fabric