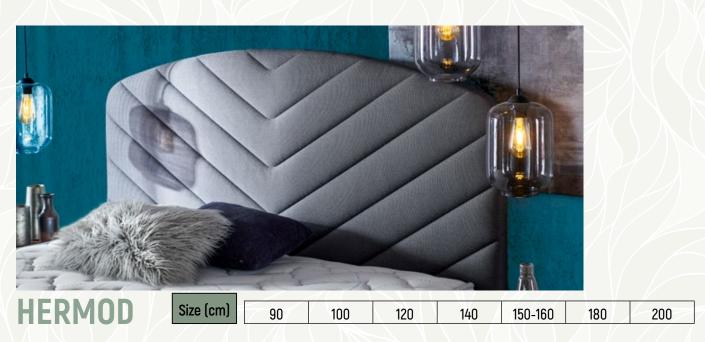

aintain optimal health and well-being, directly affecting their healthy growth. For a sound sleep "Baby Clean Mattress" is designed to fit exactly for your baby's body. We applied special foams with a down-feather effect to support your baby's spine hence getting a good night's sleep for your baby is now much easier.













- 1 Knit Fabric
  2 Siliconized Fiber
  3 Nonshrink Lining
  4 High Comfort Foam with Downfeather Effect
  5 ExtraComfort Foam
- Sextra Comfort Foam
  High Comfort Foam with Downfeather Effect
  Nonshrink Lining
  Siliconized Fiber
  Knit Fabric
  Nonshrink Lining
  Siliconized Fiber











# PREMIUM STAR Size (cm) 140X190 140X200 150X200 160X200 180X200 200X200 ALFEMO ROYAL CROWN ALFEMO







Size (cm) 150-160 



Size (cm) 150-160 



Size (cm) 150-160 







MINERVA Size (cm) 90 100 120 140 150-160 180 200



**PETRA** 

| Size (cm) | 90 | 100 | 120 | 140 | 150-160 | 180 | 200 |
|-----------|----|-----|-----|-----|---------|-----|-----|



**PREMIUM STAR** 

Size (cm) 140 150-160 180 200



RODOS

Size (cm) 90 100 120 140 150-160 180 200

### BEDBASES





|   | Size (cm) | ARIS    |         |         |         |  |
|---|-----------|---------|---------|---------|---------|--|
| 1 | 90X190    | 90X200  | 100X200 | 120X200 | 140X190 |  |
| / | 140X200   | 150X200 | 160X200 | 180X200 | 200X200 |  |





| Size (cm) | BORELAX |         |  |
|-----------|---------|---------|--|
| 140X190   | 140X200 | 150X200 |  |
| 160X200   | 180X200 | 200X200 |  |





| Size (cm) | ATHENA  |         |         |         |  |
|-----------|---------|---------|