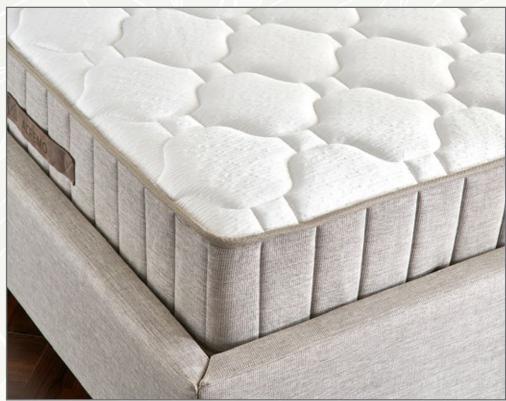

look on the sides and the bed structure is specially selected for the Scandinavian style.









- Linen Touch Woven Fabric
   Silicone Fiber
   Super Soft Comfort Layer
   Quilted Support Foam
   Interfacing
   Super Soft Comfort Layer
   High Density Comfort Layer
   Pocket Spring Support System
   Interfacing
   Quilted Support Foam
   Silicone Fiber
   Quilted Decorative Border Fabric



# START AN ENERGIC DAY WITH LINEA

Linea mattress, you start the day rested every day. Yoga Rythm technology helps you helps you to wake up vigorous and alive every morning. Thus, its easier for you to start your day more energetic and refreshed. Linea is the best mattress for you when you just need the very best comfort. We designed Linea mattress just for you to take you a meditative journey.













- 1 Soft Touch Knit Fabric
  2 Silicone Fiber
  3 Super Soft Comfort Layer
  4 Quilted Support Foam
  5 Interfacing
  6 Super Soft Comfort Layer
  7 High Density Comfort Layer
  8 Pocket Spring Support System
  9 Interfacing
  10 Quilted Support Foam
  11 Silicone Fiber
  12 Quilted Decorative Border Fabric



## BORON MIRACLE WILL BE PERFECT FOR YOUR BODY

With its natural structure, Boron lengthens the lifespan of the fabric. Also Boron fabric with its antiseptic properties, will be the best option for the hygenic rooms. With the pocket springs you can enjoy your continous sleep.













- 1 Special Fabric wih Boron Mineral
- Siliconized fiber
   High comfort foam with downfeather effect
- High comfort foam with downfeather effect
  High comfort foam with downfeather effect