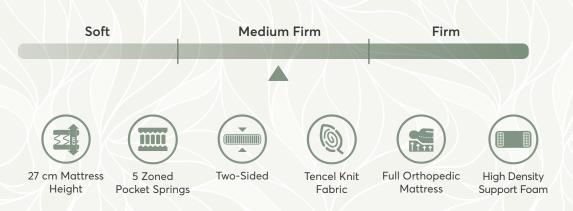

#### FROM NATURE TO YOUR BEDROOM

Our bed has the same importance as our sleeping environment. Tencel fibers which were created from forest sources present pure joy to your bedroom. You will be pleased with its lovely soft surface which increases your sleep quality. 5 zoned pocket springs support your neck, shoulders, back, and legs giving you the highest comfort.