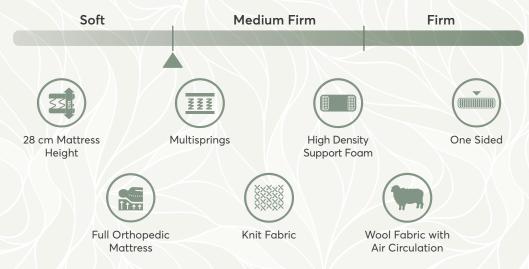

#### **BEST SLEEP COMFORT IN EVERY SEASON**

Thermo Balance Mattress can balance the body temperature with its special fabric to avoid the too hot or too cold feeling at night. It adjust the shape of your body and supports it for sleeping habits. This support is useful for balancing the blood pressure of your body during night. Twosided Mattress - Coolerside: Keeps your body temperature lower to avoid too hot feeling at night. It is advised to use it in Summer. Warmerside: Keeps your body temperature higher to avoid too cold feeling at night. It is advised to use it in winter.

28 cm Mattress Height

**Pocket Springs** 

Knit Fabric

Full Orthopedic Mattress

Two-Sided

Cooler

Warmer

Summer Winter Usage