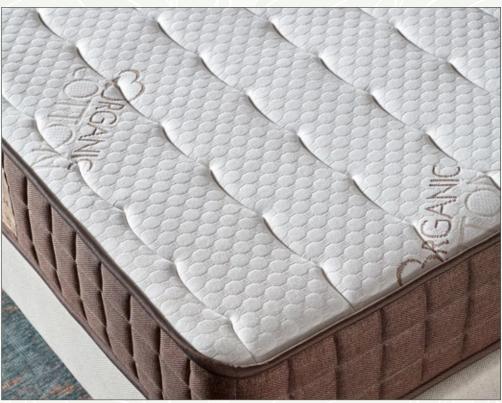

#### MOST VALUABLE SLEEP - NATURAL SLEEP

Wouldn't it be amazing to stay away from chemical environments during our sleep We supported our special fabric with organic cotton to create a natural feeling. There are no harmful substances on the mattress fabric for general health or nature. We want you to enjoy a natural sleep experience with our environment friendly mattress. Both sides can be used.

- 1 Cotton Knitted Fabric
- 2 Siliconized Fiber

- 2 Siliconized Fiber
  3 High density Comfort Foam
  4 High density Comfort Foam
  5 Interfacing
  6 High Comfort Foam with Downfeather Effect
  7 Weight Spreader Firm Felt
  8 Multisprings
  9 High Comfort Foam with Downfeather Effect