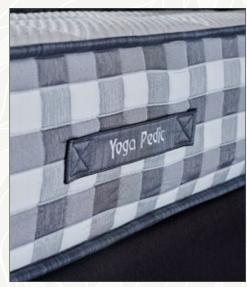

#### MEDITATING SLEEPING EXPERIENCE

With its anti-stress structure it helps your body to refresh itself during the night. Yoga Pedic Mattress supports your body for the best relaxing ability and enables you to start your day positively. Having different hardness on both sides makes you feel relaxed on each side. Rich minerals which were encased in this fabric helps your body to take relaxing signals during sleep. With these signals you feel much more refreshed and wake up with an energetic spirit.