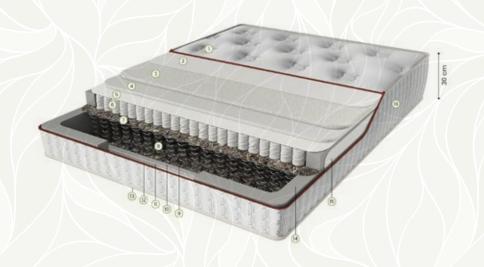

#### **BEST SLEEP COMFORT IN EVERY SEASON**

Thermo Balance Mattress can balance the body temperature with its special fabric to avoid the too hot or too cold feeling at night. It adjust the shape of your body and supports it for sleeping habits. This support is useful for balancing the blood pressure of your body during night. Twosided Mattress - Coolerside: Keeps your body temperature lower to avoid too hot feeling at night. It is advised to use it in Summer. Warmerside: Keeps your body temperature higher to avoid too cold feeling at night. It is advised to use it in winter.

28 cm Mattress Height

**Pocket Springs** 

Knit Fabric

Full Orthopedic Mattress

Two-Sided

Cooler

Warmer

Summer Winter Usage