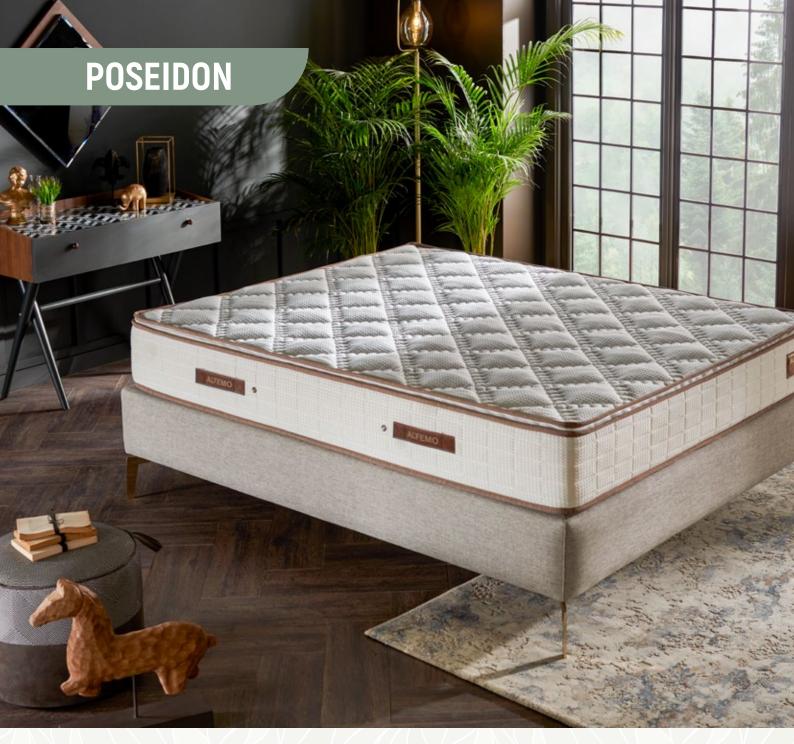

### THE LEGENDARY SLEEP

With the special filling materials in the foam it supports your spine and gives you a great chance for a fully rested body. With its zipped top, it is washable presenting you with a healthy, hygenic sleep. Pocket springs enable you to move freely, which prevents feeling the partner's movements during the night.

- 1 Knit Fabric
  2 Fiber
  3 Nonshrink Lining
  4 Comfort Foam
  5 Comfort Foam
  6 Pocket springs
  7 High DensityFirm Felt
  8 Interfacing
  9 Quilt Foam
  10 Quilt Foam
  11 Fiber
  12 Knit Fabric
  13 High Density Support Foam
  14 Decorative Border Fabric