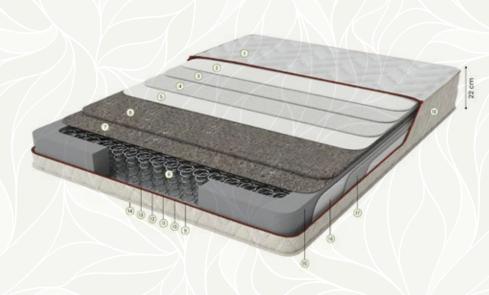

- 1 Fabric with Bamboo Content
  2 High Density Siliconized Fiber
  3 Foam with Downfeather Effect
  4 Weight Spreader Firm Felt
  5 Bonnell Spring
  6 Weight Spreader Firm Felt
  7 Foam with Downfeather Effect
  8 High Density Siliconized Fiber
  9 Fabric with Bamboo Content
  10 High Density Support Foam
  11 Interfacing
  12 Quilt Foam
  13 Border Fabric