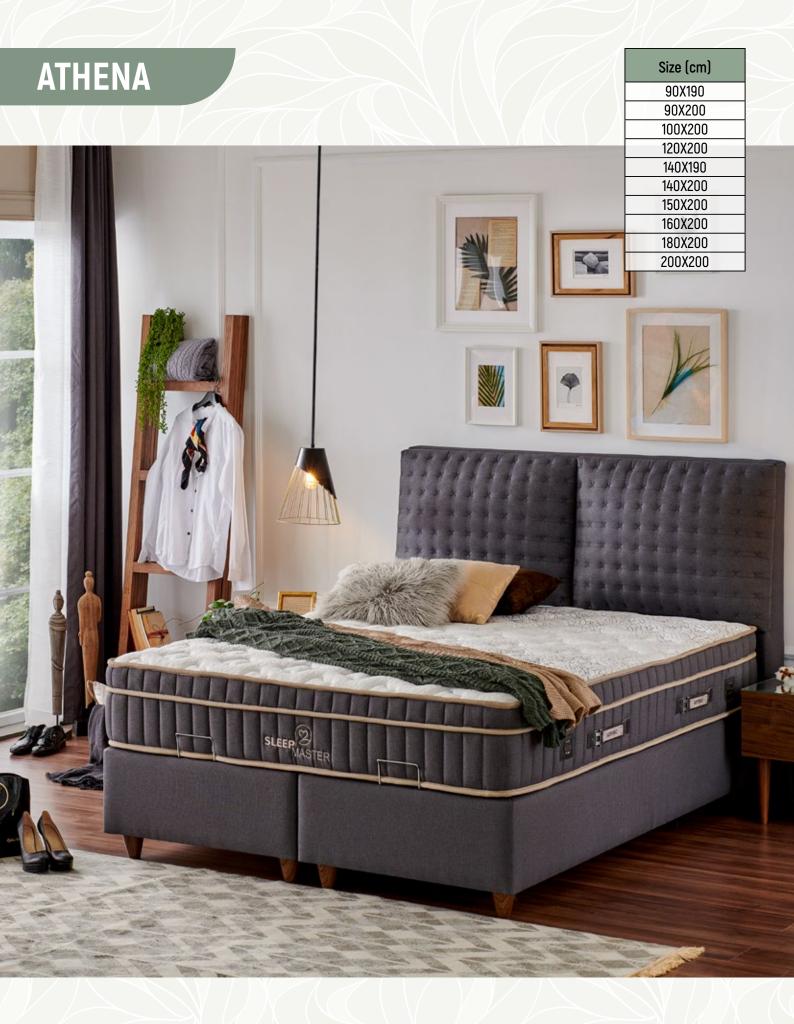

| Size (cm) | BORELAX |         |  |
|-----------|---------|---------|--|
| 140X190   | 140X200 | 150X200 |  |
| 160X200   | 180X200 | 200X200 |  |

| Size (cm) | ATHENA  |         |         |         |  |
|-----------|---------|---------|---------|---------|--|
| 90X190    | 90X200  | 100X200 | 120X200 | 140X190 |  |
| 140X200   | 150X200 | 160X200 | 180X200 | 200X200 |  |