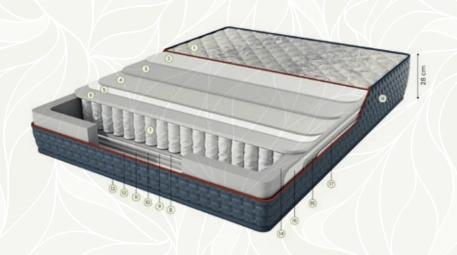

#### **BEST SLEEP COMFORT IN EVERY SEASON**

Thermo Balance Mattress can balance the body temperature with its special fabric to avoid the too hot or too cold feeling at night. It adjust the shape of your body and supports it for sleeping habits. This support is useful for balancing the blood pressure of your body during night. Twosided Mattress - Coolerside: Keeps your body temperature lower to avoid too hot feeling at night. It is advised to use it in Summer. Warmerside: Keeps your body temperature higher to avoid too cold feeling at night. It is advised to use it in winter.

28 cm Mattress Height

**Pocket Springs** 

Knit Fabric

Full Orthopedic Mattress

Two-Sided

Cooler

Warmer

Summer Winter Usage

- 1 Knit Fabric with Cooler-Warmer Structure
- 2 Siliconized Fiber
  3 High density Comfort Foam
  4 High density Comfort Foam
  5 Interfacing

- 6 High density Comfort Foam
  7 Pocket springs
  8 High density Comfort Foam

- 1 Interfacing
  10 High density Comfort Foam
  11 High density Comfort Foam
  12 Siliconized Fiber

- 13 Knit Fabric with Cooler-Warmer Structure
- Support Foam
- 15 Interfacing
- 16 Frame Foam: Firm
  17 Siliconized Fiber
- 18 Decorative Border Fabric