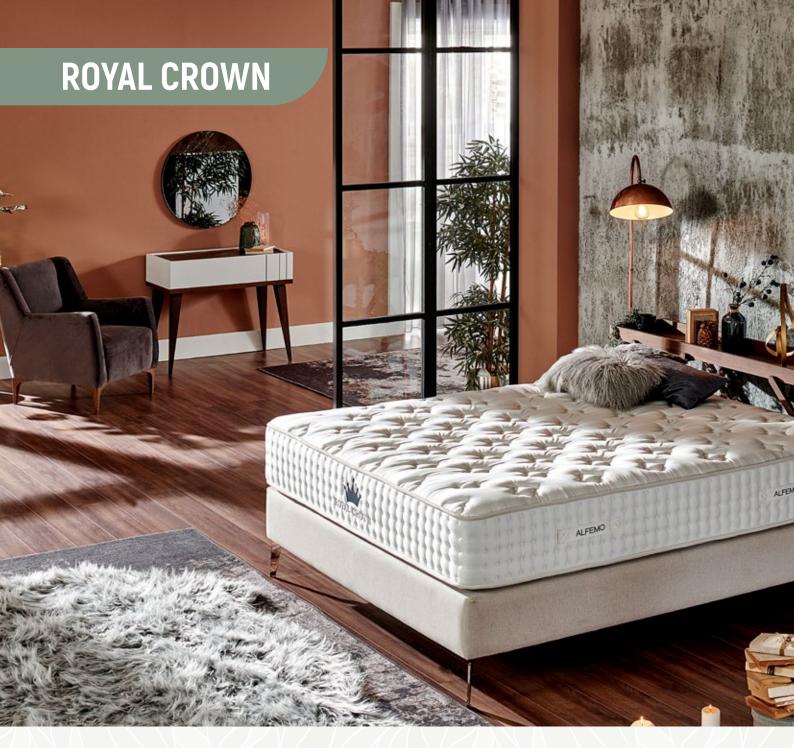

# PREMIUM STAR Size (cm) 140X190 140X200 150X200 160X200 180X200 200X200 ALFEMO ROYAL CROWN ALFEMO

Size (cm) 150-160 

Size (cm) 150-160 

Size (cm) 150-160 

MINERVA Size (cm) 90 100 120 140 150-160 180 200