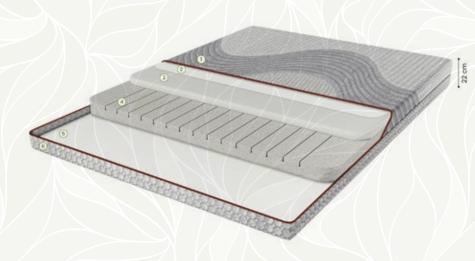

#### MASTERPIECE FOR FLAWLESS SLEEP

By supporting your spine, the high-density foam structure and special topper welcome you to a very comfortable sleeping experience. For flawless sleep, meet with Windy's special layers. Among its super comfortable structure it will also mesmerize you with its elegant design. With the air capsules, your mattress will always breathe.

- 1 Knit Fabric
  2 Siliconized Fiber
  3 Downfeather effect Quilt Foam
  4 Downfeather effect Quilt Foam

- Downfeather effect Quilt Foam
  Interfacing
  High Comfort Foam with Downfeather Effect
  ExtraComfort Foam
  Pocket springs
  High Density Felt
  Interfacing
  Quilt Foam

- 12 Quilt Foam 13 Fiber

- M Knit Fabric
  Support Foam
  Interfacing
  Siliconized Fiber
  Decorative Border Fabric