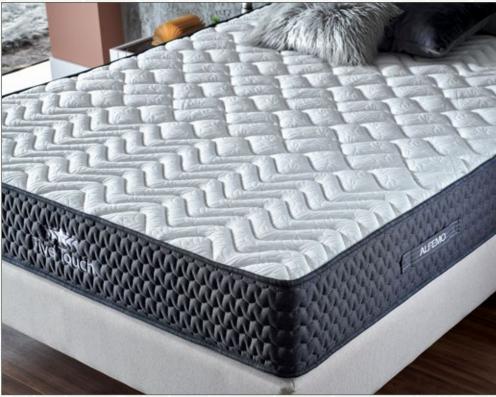

## WELCOME TO THE SCANDINAVIAN WORLD

The Floyd Bed is designed to offer you a clean, cool feeling where you will find the best comfort through the Scandinavian breeze. If you prefer "soft" mattresses, Floyd will give you maximum support with great softness. With pocket spring system and human physiology data, Floyd provides you with the best body balance throughout the entire night for the best sleep. The linen look on the sides and the bed structure is specially selected for the Scandinavian style.