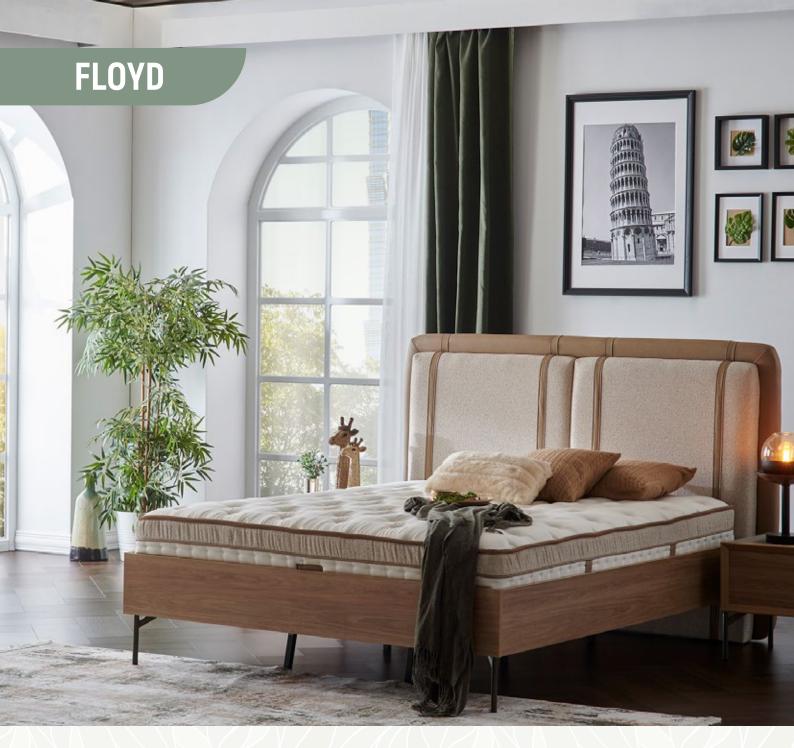

## WELCOME TO THE SCANDINAVIAN WORLD

The Floyd Bed is designed to offer you a clean, cool feeling where you will find the best comfort through the Scandinavian breeze. If you prefer "soft" mattresses, Floyd will give you maximum support with great softness. With pocket spring system and human physiology data, Floyd provides you with the best body balance throughout the entire night for the best sleep. The linen look on the sides and the bed structure is specially selected for the Scandinavian style.