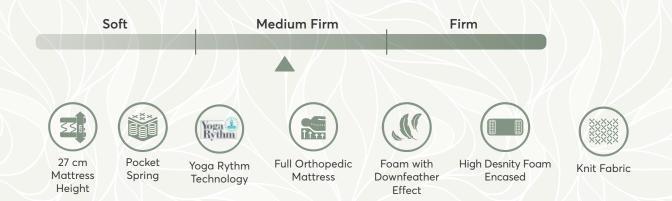

# START AN ENERGIC DAY WITH LINEA

Linea mattress, you start the day rested every day. Yoga Rythm technology helps you helps you to wake up vigorous and alive every morning. Thus, its easier for you to start your day more energetic and refreshed. Linea is the best mattress for you when you just need the very best comfort. We designed Linea mattress just for you to take you a meditative journey.