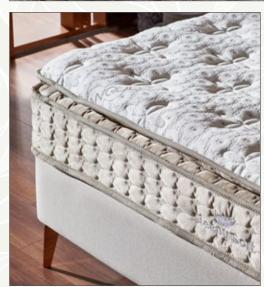

dy. With its zipped top, it is washable presenting you with a healthy, hygenic sleep. Pocket springs enable you to move freely, which prevents feeling the partner's movements during the night.













- 1 Knit Fabric
  2 Fiber
  3 Nonshrink Lining
  4 Comfort Foam
  5 Comfort Foam
  6 Pocket springs
  7 High DensityFirm Felt
  8 Interfacing
  9 Quilt Foam
  10 Quilt Foam
  11 Fiber
  12 Knit Fabric
  13 High Density Support Foam
  14 Decorative Border Fabric



### **KEY TO THE FULLY RESTED BODY**

The wool-supported fabric of the Sleepy soft removes the heat on the bed and delivers it out from the sides. It can absorb the air humidity by %30.Pillow-top is filled with supportive materials, by supporting your backneck at maximum you will wake up feeling refreshed every morning.













- Special Knit Wool Fabric
   Siliconized Fiber
   High density Comfort Foam
   High density Comfort Foam
   Interfacing
   High Comfort Foam with Downfeather Effect
- 7 Fleksi Felt 8 Weight Spreader Firm Felt

- Weight Spreader Firm Felt
  Multisprings
  Weight Spreader Firm Felt
  High density Comfort Foam
  Siliconized Fiber
  Knit Fabric

- 14 Support Foam 15 Frame Foam: Firm
- 16 Siliconized Fiber
  17 Decorative Border Fabric



#### MEDITATING SLEEPING EXPERIENCE

With its anti-stress structure it helps your body to refresh itself during the night. Yoga Pedic Mattress supports your body for the best relaxing ability and enables you to start your day positively. Having different hardness on both sides makes you feel relaxed on each side. Rich minerals which were encased in this