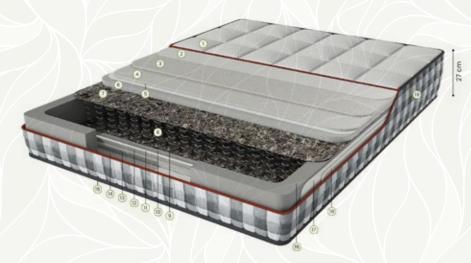

#### **EMBRACE THE HYGIENE**

Fresh Clean Mattress plays a big part in your sleep with its top zipped cover. It can be washed easily and enables you to sleep in a very clean hygienic environment. Middle Firm hardness will be supporting your spine to give you a good night's sleep. You will wake up refreshed every morning!

- Knit Fabric
   Siliconized Fiber
- 3 Nonshrink Interlining
  4 Jacquard Fabric

- 4 Jacquard Fabric
  5 Siliconized Fiber
  6 Interfacing
  7 Comfort Foam
  8 High Density Soft Felt
  9 Weight Spreader Firm Felt
  10 Multisprings
  11 Weight Spreader Firm Felt
  12 Interfacing
  13 Weight Spreader Firm Felt
  14 Siliconized Fiber
  15 Knit Fabric

- 15 Knit Fabric 16 Support Foam
- 7 Interfacing8 High Density Support Foam9 Decorative Border Fabric