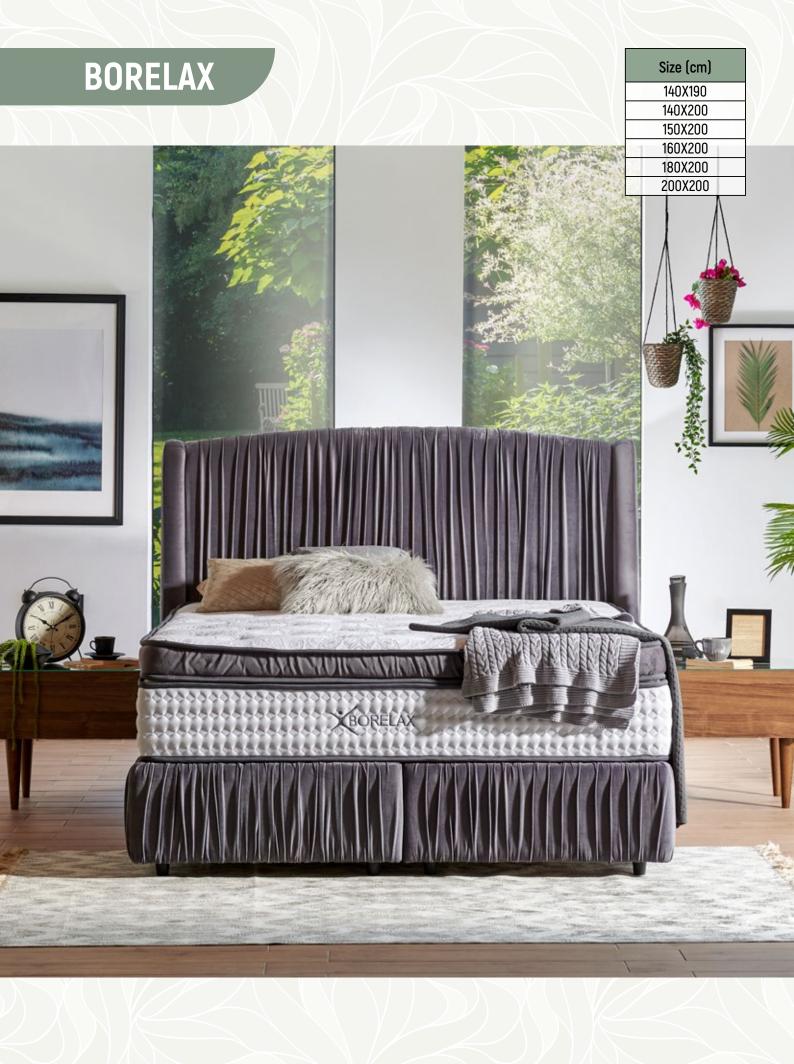

| Size (cm) | BORELAX |         |  |
|-----------|---------|---------|--|
| 140X190   | 140X200 | 150X200 |  |
| 160X200   | 180X200 | 200X200 |  |

| Size (cm) | ATHENA  |         |         |         |  |
|-----------|---------|---------|---------|---------|--|
| 90X190    | 90X200  | 100X200 | 120X200 | 140X190 |  |
| 140X200   | 150X200 | 160X200 | 180X200 | 200X200 |  |