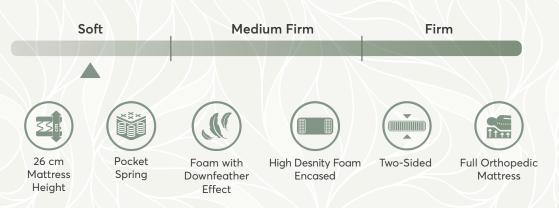

## WELCOME TO THE SCANDINAVIAN WORLD

The Floyd Bed is designed to offer you a clean, cool feeling where you will find the best comfort through the Scandinavian breeze. If you prefer "soft" mattresses, Floyd will give you maximum support with great softness. With pocket spring system and human physiology data, Floyd provides you with the best body balance throughout the entire night for the best sleep. The linen look on the sides and the bed structure is specially selected for the Scandinavian style.









- Linen Touch Woven Fabric
   Silicone Fiber
   Super Soft Comfort Layer
   Quilted Support Foam
   Interfacing
   Super Soft Comfort Layer
   High Density Comfort Layer
   Pocket Spring Support System
   Interfacing
   Quilted Support Foam
   Silicone Fiber
   Quilted Decorative Border Fabric



# START AN ENERGIC DAY WITH LINEA

Linea mattress, you start the day rested every day. Yoga Rythm technology helps you helps you to wake up vigorous and alive every morning. Thus, its easier for you to start your day more energetic and refreshed. Linea is the best mattress for you when you just need the very best comfort. We designed Linea mattress just for you to take you a meditative journey.













- 1 Soft Touch Knit Fabric
  2 Silicone Fiber
  3 Super Soft Comfort Layer
  4 Quil