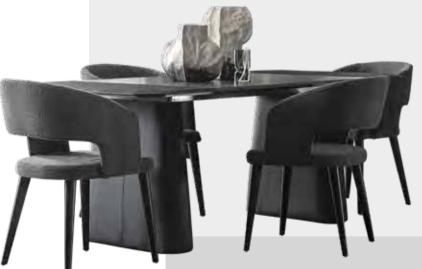

aven

Yemek Odası/Dining Room

Göz kamaştırıcı Raven'in mat ve parlak yüzeyli tasarımı ile yemek odanız evinizin en çekici noktası...

Your dining room will be the most attractive point of your home with the dazzling Raven's matte and glossy surface design.