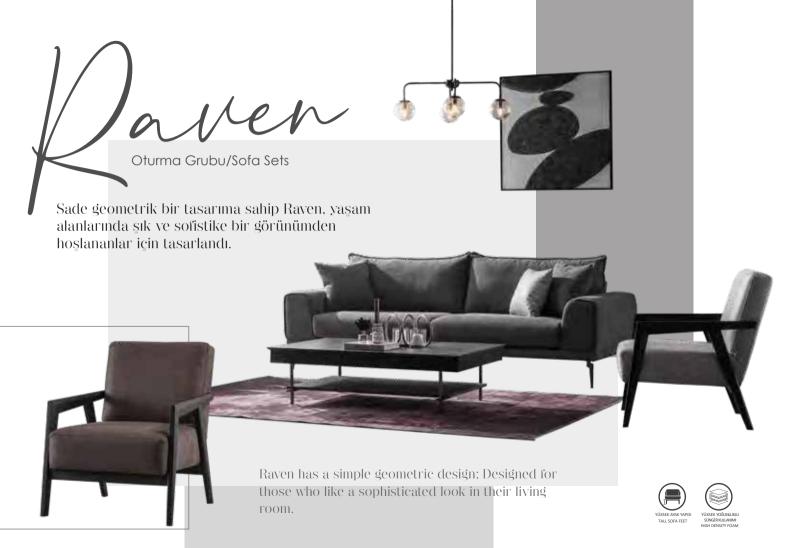

Monica Yemek Odası, işlevsel modüllerini country tarzı ile buluşturarak yenilikçi bir bakış açısı ile evlerinize konuk oluyor.

Yaşam Ünitesi/Tv Unit

Füme rengin sofistike duruşu. Raven Yaşam Ünitesi ile evlerinizde...

The sophisticated stance of smoked color is in your homes with the Rayen living unit.

Yatak Odası/Bedroom

Zarif detaylar, ince çizgiler... Raven, rahat bir uyku deneyimine şık bir atmosfer hazırlıyor.

Elegance details, thin lines.. Raven; provides comfortable sleeping experience.