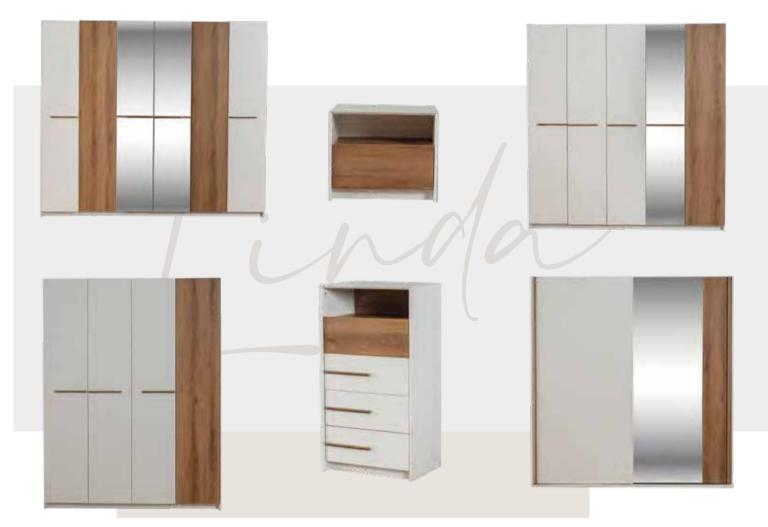

## Her Detay Hayatınız İçin Tasarlandı

Every Particular Is Designed For Your Life

Linda represents modernity with its minimal design. It will add elegance to your homes.

Yatak Odası/Bedroom

Klasik ve zamana meydan okuyan tasarımı ile Linda, modern rahatlığı evinize taşıyor.

Linda, with its classic and timeless design: It adds modern comfort to your home.

Yemek Odasi/Dining Room

Çağdaş tasarımın temel unsurlarını en sade şekilde yemek odanıza taşıyan Linda, keyifli sofralarınızın vazgeçilmezi olacak.