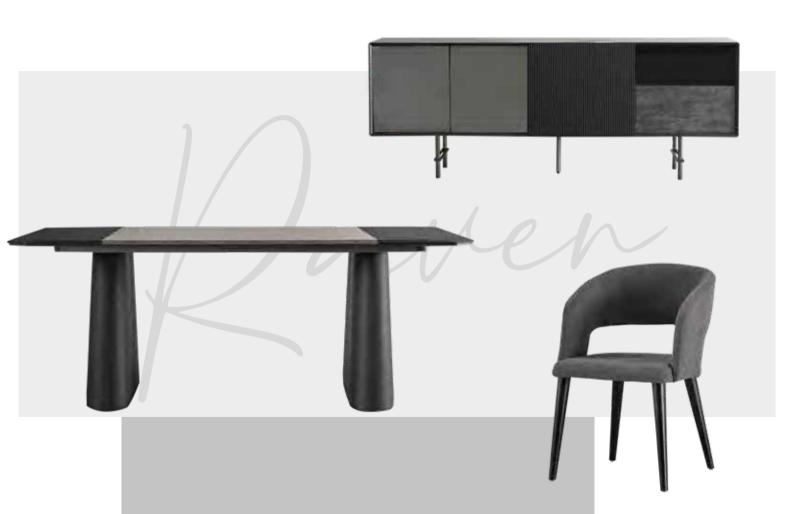

aven

Yemek Odası/Dining Room

Göz kamaştırıcı Raven'in mat ve parlak yüzeyli tasarımı ile yemek odanız evinizin en çekici noktası...

Your dining room will be the most attractive point of your home with the dazzling Raven's matte and glossy surface design.