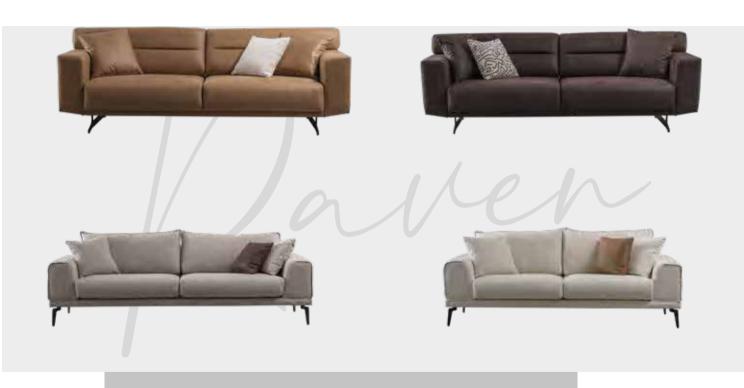

The sophisticated stance of smoked color is in your homes with the Rayen living unit.

Yatak Odası/Bedroom

Zarif detaylar, ince çizgiler... Raven, rahat bir uyku deneyimine şık bir atmosfer hazırlıyor.

Elegance details, thin lines.. Raven; provides comfortable sleeping experience.

aven

Yemek Odası/Dining Room

Göz kamaştırıcı Raven'in mat ve parlak yüzeyli tasarımı ile yemek odanız evinizin en çekici noktası...

Your dining room will be the most attractive point of your home with the dazzling Raven's matte and glossy surface design.