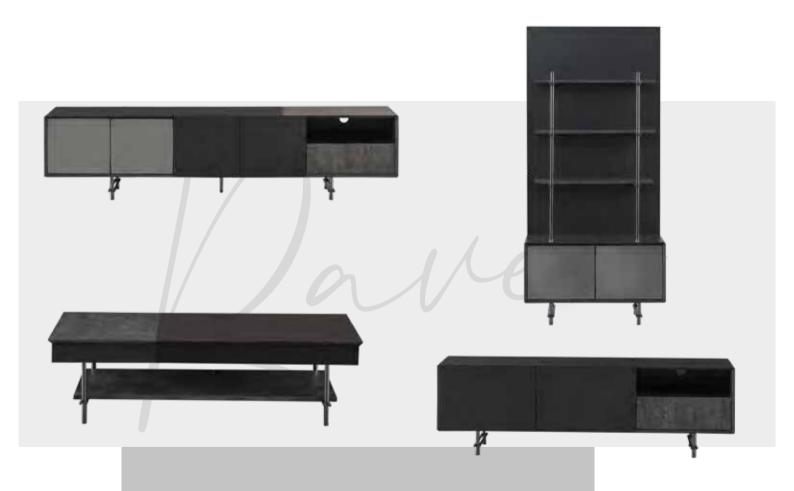

Monica Yemek Odası, işlevsel modüllerini country tarzı ile buluşturarak yenilikçi bir bakış açısı ile evlerinize konuk oluyor.

Yaşam Ünitesi/Tv Unit

Füme rengin sofistike duruşu. Raven Yaşam Ünitesi ile evlerinizde...

The sophisticated stance of smoked color is in your homes with the Rayen living unit.

Yatak Odası/Bedroom

Zarif detaylar, ince çizgiler... Raven, rahat bir uyku deneyimine şık bir atmosfer hazırlıyor.

Elegance details, thin lines.. Raven; provides comfortable sleeping experience.