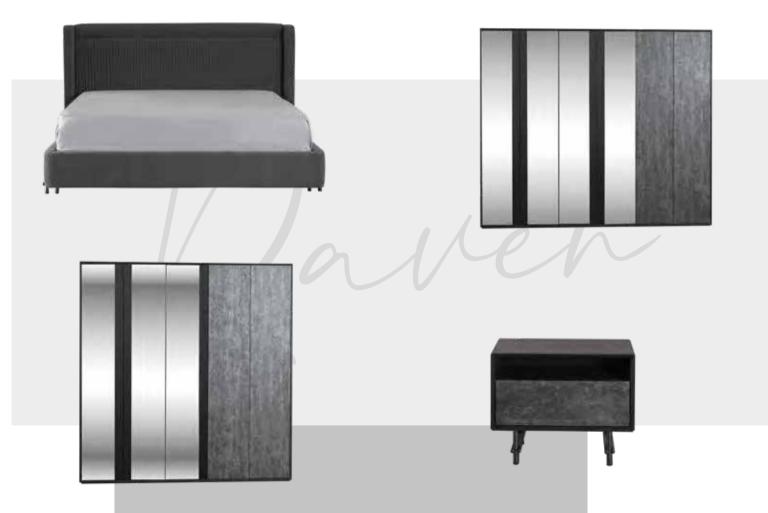

The sophisticated stance of smoked color is in your homes with the Rayen living unit.

Yatak Odası/Bedroom

Zarif detaylar, ince çizgiler... Raven, rahat bir uyku deneyimine şık bir atmosfer hazırlıyor.

Elegance details, thin lines.. Raven; provides comfortable sleeping experience.

aven

Yemek Odası/Dining Room

Göz kamaştırıcı Raven'in mat ve parlak yüzeyli tasarımı ile yemek odanız evinizin en çekici noktası...

Your dining room will be the most attractive point of your home with the dazzling Raven's matte and glossy surface design.