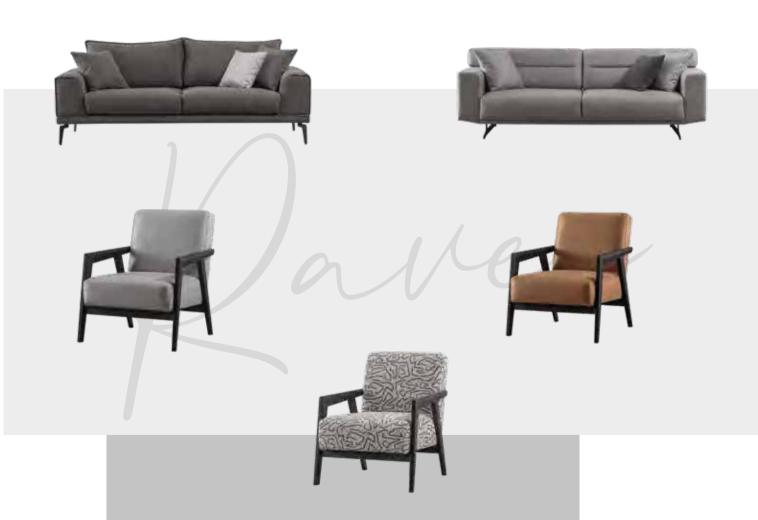

The sophisticated stance of smoked color is in your homes with the Rayen living unit.

Yatak Odası/Bedroom

Zarif detaylar, ince çizgiler... Raven, rahat bir uyku deneyimine şık bir atmosfer hazırlıyor.

Elegance details, thin lines.. Raven; provides comfortable sleeping experience.

aven

Yemek Odası/Dining Room

Göz kamaştırıcı Raven'in mat ve parlak yüzeyli tasarımı ile yemek odanız evinizin en çekici noktası...

Your dining room will be the most attractive point of your home with the dazzling Raven's matte and glossy surface design.