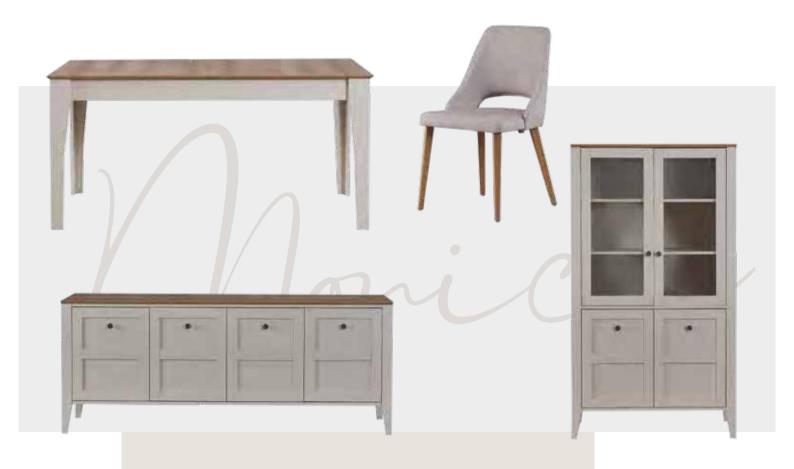

Monica Yemek Odası, işlevsel modüllerini country tarzı ile buluşturarak yenilikçi bir bakış açısı ile evlerinize konuk oluyor.

Yaşam Ünitesi/Tv Unit

Füme rengin sofistike duruşu. Raven Yaşam Ünitesi ile evlerinizde...