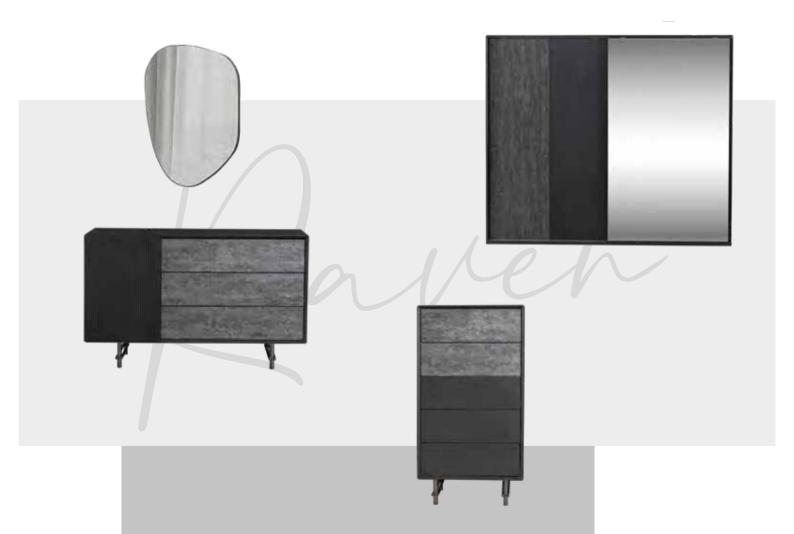

The sophisticated stance of smoked color is in your homes with the Rayen living unit.

Yatak Odası/Bedroom

Zarif detaylar, ince çizgiler... Raven, rahat bir uyku deneyimine şık bir atmosfer hazırlıyor.

Elegance details, thin lines.. Raven; provides comfortable sleeping experience.

aven

Yemek Odası/Dining Room

Göz kamaştırıcı Raven'in mat ve parlak yüzeyli tasarımı ile yemek odanız evinizin en çekici noktası...

Your dining room will be the most attractive point of your home with the dazzling Raven's matte and glossy surface design.